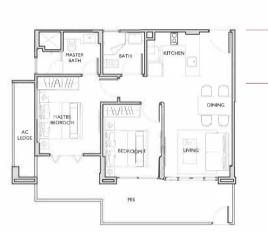

#### 3 Compact (2+| Bedroom) Type: B5 VITCHEN (Typical storey) Area: 78 sqm BATH GUEST / STUDY #02-08, #03-08, #04-08 MASTER $\cap$ ( 11 Bartley Road, Singapore 539765 DINING AC LEDGE \_ BEDROOM LIVING MASTER BALCONY