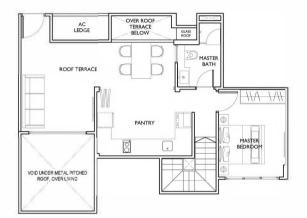

#### Area: |5| sqm

#05-23 | 3 Bartley Road, Singapore 539789

Lower Storey

Upper Storey

MASTER

AC LEDGE

MASTER BEDROOM

-/1//\|//

-

ROOF TERRACE

PANTRY

VOID UNDER METAL PITCHED ROOF, OVER LIVING / DINING

Unit layout plans

Type: C13PH (5th storey + Attic)

Area: 165 sqm

#05-15 11 Bartley Road, Singapore 539765