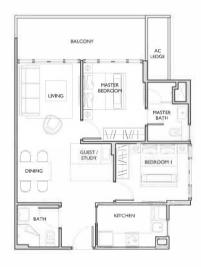

#### 3 Compact (2+| Bedroom) Type: B5 VITCHEN (Typical storey) Area: 78 sqm BATH GUEST / STUDY #02-08, #03-08, #04-08 MASTER $\cap$ ( 11 Bartley Road, Singapore 539765 DINING AC LEDGE \_ BEDROOM LIVING MASTER BALCONY