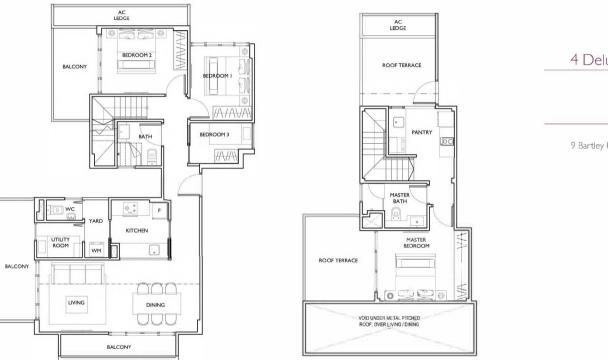

## 4 Deluxe (4 bedroom)

Type: C4PH (5th storey + Attic)

#### Area: | 69 sqm

#05-05 9 Bartley Road, Singapore 539763

Unit layout plans