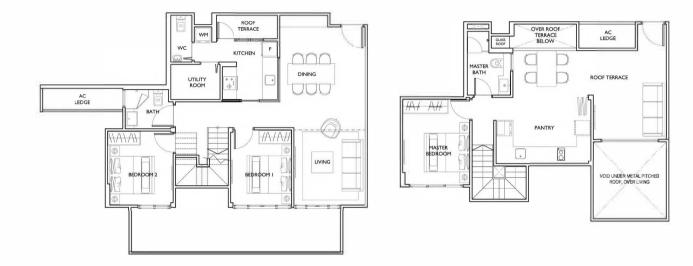

#### 3 Deluxe (3 Bedroom)

(1st storey)

Area: 99 sqm

#01-28

33

Unit layout plans

Type: AIPH (5th storey + Attic)

Area: 84 sqm

#05-24 | 3 Bartley Road, Singapore 539789

Upper Storey

# 3 Compact (2+1 Bedroom)

Type: BIPH (5th storey + Attic)

#### Area: 109 sqm

#05-01 9 Bartley Road, Singapore 539763

Lower Storey

Upper Storey

Unit layout plans

Type: CIPH (5th storey + Attic)

Area: | 68 sqm

#05-09 || Bartley Road, Singapore 539765