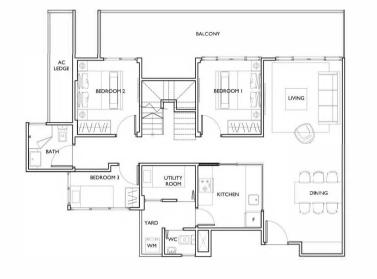

# Unit distribution plans

| Classic (1 bedroom)   | D I | Z Deluxe (2 Bedroom)    |    |
|-----------------------|-----|-------------------------|----|
| Compact (I+I Bedroom) | B2  | 2 Deluxe (2 Bedroom)    | C2 |
| Compact (I+I Bedroom) | B3  | 2 Deluxe (2 Bedroom)    | C3 |
| Classic (I Bedroom)   | B4  | 2 Deluxe (2 Bedroom)    |    |
| Classic (  Bedroom)   | B5  | 3 Compact (2+1 Bedroom) |    |
| Classic (1 Bedroom)   | B6  | 3 Compact (2+1 Bedroom) |    |
| Classic (1 Bedroom)   | B7  | 3 Compact (2+1 Bedroom) |    |
| Classic (I Bedroom)   | Ē8  | 3 Compact (2+1 Bedroom) |    |
|                       | B9  | 3 Compact (2+1 Bedroom) |    |

| C  | 3 Deluxe (3 Bedroom) |
|----|----------------------|
| C2 | 3 Deluxe (3 Bedroom) |
| C3 | 3 Deluxe (3 Bedroom) |
| C4 | 3 Deluxe (3 Bedroom) |

Building Plan Approval No. A1553-00109-2012-BP01 dated 02 Jul 2013 and Building Plan Approval No. A1553-00109-2012-BP02 dated 03 Dec 2014. The unit layout plans of the building project are not drawn to scale and the scale used are not shown. The plans are subject to change as may be required or approved by the relevant authorities. Areas are estimates only and are subject to final survey. Plans are not drawn to scale and do not form part of the contract.