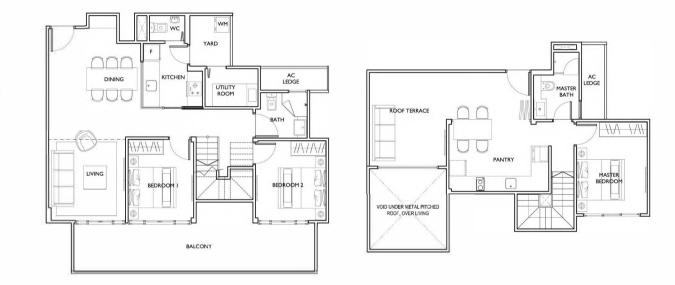

# Unit distribution plans

Αä

AIPH

**B**IPH

|                         | , ,  |                         |       |                         |
|-------------------------|------|-------------------------|-------|-------------------------|
| Classic (I Bedroom)     | CIPH | 4 Deluxe (4 Bedroom)    | CIOPH | 4 Compact (3+1 Bedroom) |
| 2 Deluxe (2 Bedroom)    | C2PH | 4 Deluxe (4 Bedroom)    | CIIPH | 4 Deluxe (4 Bedroom)    |
| 3 Compact (2+1 Bedroom) | C3PH | 4 Deluxe (4 Bedroom)    | CI2PH | 3 Deluxe (3 Bedroom)    |
|                         | C4PH | 4 Compact (3+1 Bedroom) | C13PH | 3 Deluxe (3 Bedroom)    |
|                         | C5PH | 4 Compact (3+1 Bedroom) | CI4PH | 3 Deluxe (3 Bedroom)    |
|                         | C6PH | 3 Deluxe (3 Bedroom)    | C15PH | 3 Deluxe (3 Bedroom)    |
|                         | C7PH | 3 Deluxe (3 Bedroom)    | C16PH | 4 Compact (3+1 Bedroom) |
|                         | C8PH | 4 Deluxe (4 Bedroom)    | CI7PH | 4 Deluxe (4 Bedroom)    |
|                         | C9PH | 4 Compact (3+1 Bedroom) |       |                         |
|                         |      |                         |       |                         |

3 Deluxe (3 Bedroom)

3 Deluxe (3 Bedroom)

4 Deluxe (4 Bedroom)

4 Compact (3+1 Bedroom)

4 Compact (3+1 Bedroom)

4 Compact (3+1 Bedroom)

C4PH

C5PH

C6PH

C7PH

C8PH

C9PH

Building Plan Approval No. A1553-00109-2012-BP01 dated 02 Jul 2013 and Building Plan Approval No. A1553-00109-2012-BP02 dated 03 Dec 2014. The unit layout plans of the building project are not drawn to scale and the scale used are not shown. The plans are subject to change as may be required or approved by the relevant authorities. Areas are estimates only and are subject to final survey. Plans are not drawn to scale and do not form part of the contract.

CI2PH

C13PH

CI4PH

CI5PH

CI6PH

3 Deluxe (3 Bedroom)

3 Deluxe (3 Bedroom)

3 Deluxe (3 Bedroom)

3 Deluxe (3 Bedroom)

CI7PH 4 Deluxe (4 Bedroom)

4 Compact (3+1 Bedroom)

d....

- - - - - - - -

PES

| Classic (I Bedroom)

Type: AIG (Ist storey)