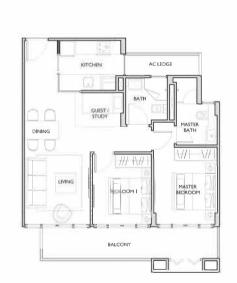

#### 3 Compact (2+| Bedroom) Type: B5 VITCHEN (Typical storey) Area: 78 sqm BATH GUEST / STUDY #02-08, #03-08, #04-08 MASTER $\cap$ ( 11 Bartley Road, Singapore 539765 DINING AC LEDGE \_ BEDROOM LIVING MASTER BALCONY