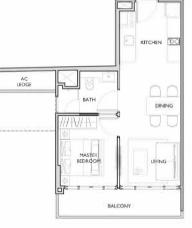

#### 3 Compact (2+| Bedroom) Type: B5 VITCHEN (Typical storey) Area: 78 sqm BATH GUEST / STUDY #02-08, #03-08, #04-08 MASTER $\cap$ ( 11 Bartley Road, Singapore 539765 DINING AC LEDGE \_ BEDROOM LIVING MASTER BALCONY