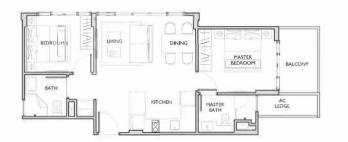

#### Area: 99 sqm

#02-09, #03-09, #04-09 | | Bartley Road, Singapore 539765

Туре: С2

AC LEDGE - 1 YARD 1010 BEDROOM KITCHEN BATH MASTER BATH 57 -DINING BEDROOM 2 MASTER LIVING -BALCONY . BALCONY

Area: 101 sqm