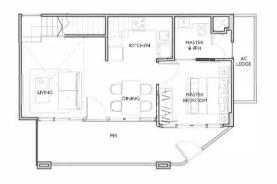

#### 3 Compact (2+| Bedroom) Type: B5 VITCHEN (Typical storey) Area: 78 sqm BATH GUEST / STUDY #02-08, #03-08, #04-08 MASTER $\cap$ ( 11 Bartley Road, Singapore 539765 DINING AC LEDGE \_ BEDROOM LIVING MASTER BALCONY