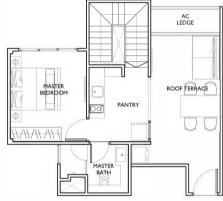

#### Area: |5| sqm

#05-23 | 3 Bartley Road, Singapore 539789

Lower Storey

Upper Storey

MASTER

AC LEDGE

MASTER BEDROOM

-/1//\|//

-

ROOF TERRACE

PANTRY

VOID UNDER METAL PITCHED ROOF, OVER LIVING / DINING

Unit layout plans

Type: C13PH (5th storey + Attic)

Area: 165 sqm

#05-15 11 Bartley Road, Singapore 539765