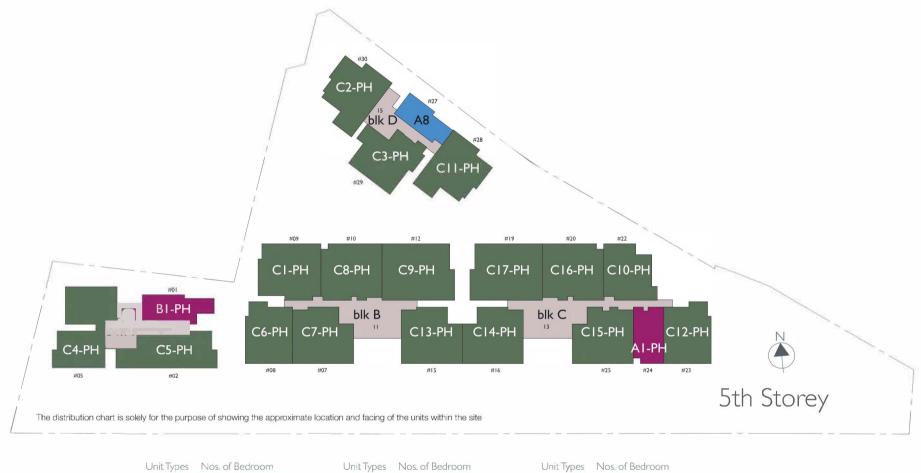

# Unit distribution plans

| Classic (1 bedroom)   | D I | Z Deluxe (2 Bedroom)    |    |
|-----------------------|-----|-------------------------|----|
| Compact (I+I Bedroom) | B2  | 2 Deluxe (2 Bedroom)    | C2 |
| Compact (I+I Bedroom) | B3  | 2 Deluxe (2 Bedroom)    | C3 |
| Classic (I Bedroom)   | B4  | 2 Deluxe (2 Bedroom)    |    |
| Classic (  Bedroom)   | B5  | 3 Compact (2+1 Bedroom) |    |
| Classic (1 Bedroom)   | B6  | 3 Compact (2+1 Bedroom) |    |
| Classic (1 Bedroom)   | B7  | 3 Compact (2+1 Bedroom) |    |
| Classic (I Bedroom)   | Ē8  | 3 Compact (2+1 Bedroom) |    |
|                       | B9  | 3 Compact (2+1 Bedroom) |    |

# Unit distribution plans

Αä

AIPH

**B**IPH

|                         | , ,  |                         |       |                         |
|-------------------------|------|-------------------------|-------|-------------------------|
| Classic (I Bedroom)     | CIPH | 4 Deluxe (4 Bedroom)    | CIOPH | 4 Compact (3+1 Bedroom) |
| 2 Deluxe (2 Bedroom)    | C2PH | 4 Deluxe (4 Bedroom)    | CIIPH | 4 Deluxe (4 Bedroom)    |
| 3 Compact (2+1 Bedroom) | C3PH | 4 Deluxe (4 Bedroom)    | CI2PH | 3 Deluxe (3 Bedroom)    |
|                         | C4PH | 4 Compact (3+1 Bedroom) | C13PH | 3 Deluxe (3 Bedroom)    |
|                         | C5PH | 4 Compact (3+1 Bedroom) | CI4PH | 3 Deluxe (3 Bedroom)    |
|                         | C6PH | 3 Deluxe (3 Bedroom)    | C15PH | 3 Deluxe (3 Bedroom)    |
|                         | C7PH | 3 Deluxe (3 Bedroom)    | C16PH | 4 Compact (3+1 Bedroom) |
|                         | C8PH | 4 Deluxe (4 Bedroom)    | CI7PH | 4 Deluxe (4 Bedroom)    |
|                         | C9PH | 4 Compact (3+1 Bedroom) |       |                         |
|                         |      |                         |       |                         |