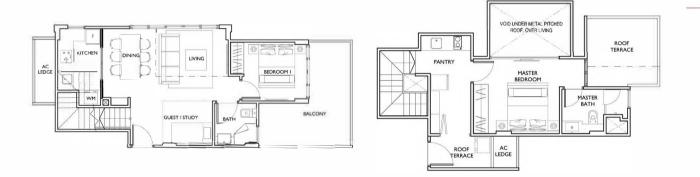

#### Area: 99 sqm

#02-09, #03-09, #04-09 | | Bartley Road, Singapore 539765

Туре: С2

AC LEDGE - 1 YARD 1010 BEDROOM KITCHEN BATH MASTER BATH 57 -DINING BEDROOM 2 MASTER LIVING -BALCONY . BALCONY

Area: 101 sqm