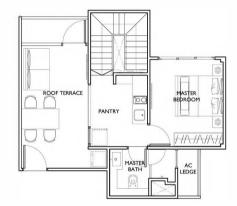

#### Area: |5| sqm

#05-23 | 3 Bartley Road, Singapore 539789

Lower Storey

Upper Storey

MASTER

AC LEDGE

MASTER BEDROOM

-/1//\|//

-

ROOF TERRACE

PANTRY

VOID UNDER METAL PITCHED ROOF, OVER LIVING / DINING

Unit layout plans

Type: C13PH (5th storey + Attic)

Area: 165 sqm

#05-15 11 Bartley Road, Singapore 539765