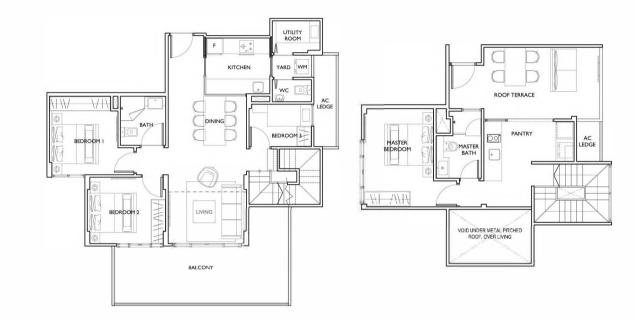

#### 3 Deluxe (3 Bedroom)

## Type: CI

#### Area: 99 sqm

#02-09, #03-09, #04-09 | | Bartley Road, Singapore 539765

Туре: С2

AC LEDGE - 1 YARD 1010 BEDROOM KITCHEN BATH MASTER BATH 57 -DINING BEDROOM 2 MASTER LIVING -BALCONY . BALCONY

Area: 101 sqm

#0|-30 15 Bartley Road, Singapore 539766

(Typical storey)

#### Area: 99 sqm

#02-30, #03-30, #04-30 15 Bartley Road, Singapore 539766

31

Unit layout plans

The Quinn

#### 3 Deluxe (3 Bedroom)

(1st storey)

Area: 99 sqm

#01-28

33

Unit layout plans

Type: AIPH (5th storey + Attic)

Area: 84 sqm