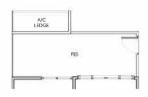

#### 3 Compact (2+| Bedroom) Type: B5 VITCHEN (Typical storey) Area: 78 sqm BATH GUEST / STUDY #02-08, #03-08, #04-08 MASTER $\cap$ ( 11 Bartley Road, Singapore 539765 DINING AC LEDGE \_ BEDROOM LIVING MASTER BALCONY