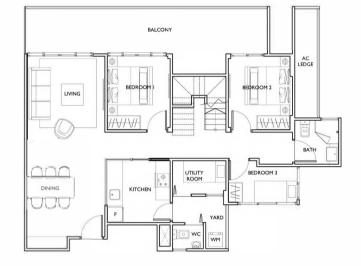

#### 3 Deluxe (3 Bedroom)

## Type: CI

#### Area: 99 sqm

#02-09, #03-09, #04-09 | | Bartley Road, Singapore 539765

Туре: С2

AC LEDGE - 1 YARD 1010 BEDROOM KITCHEN BATH MASTER BATH 57 -DINING BEDROOM 2 MASTER LIVING -BALCONY . BALCONY

Area: 101 sqm