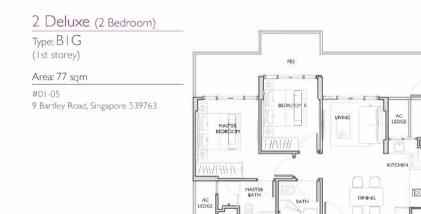

#### Area: 52 sqm

#01-27 15 Bartley Road. Singapore 539766

Unit layout plans

Type: B | (Typical storey)

Area: 68 sgm

#02-05, #03-05, #04-05 9 Bartley Road, Singapore 539763

Type: B2 (Typical storey)

#### Area: 62 sqm

#02-04, #03-04, #04-04 9 Bartley Road, Singapore 539763