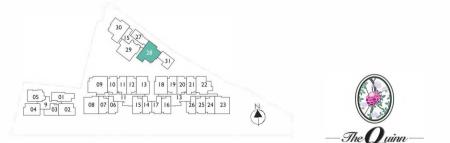

Legend

| 1  | Gardenia (Block A)                 |    | Gardenia Greens (Block A Turfing Area) | 21 | La Grille (BBQ Pit)      |  |
|----|------------------------------------|----|----------------------------------------|----|--------------------------|--|
| 2  | Athena (Block B)                   | 2  | Bella Greens (Block CTurfing Area)     | 22 | La Chateau (Clubhouse)   |  |
| 3  | Bella (Block C)                    | 13 | Scarlet Greens (Block D Turfing Area)  | 23 | The Gazebo (Pavilion)    |  |
| 4  | Scarlet (Block D)                  | 4  | Pebble Bay (Pond)                      | 24 | Serenity Bridge (Bridge) |  |
| 5  | La Réception (Main Lobby)          | 15 | Gardenia Spring (Block A Jacuzzi)      | 25 | Serenity Pool (Lap Pool) |  |
| 6  | The Verandah (Dropoff)             | 16 | Athena Spring (Block B Jacuzzi)        |    |                          |  |
| 7  | Plaza Gardenia (Block A Courtyard) | 7  | Scarlet Spring (Block D Jacuzzi)       |    |                          |  |
| 8  | Plaza Athena (Block B Courtyard)   | 18 | La Gymnase (Gymnasium)                 |    |                          |  |
| 9  | Plaza Bella (Block C Courtyard)    | 9  | Petite Bath (Kids' Pool)               |    |                          |  |
| 10 | Petite Play (Playground)           | 20 | The Terrace (Timber Deck)              |    |                          |  |