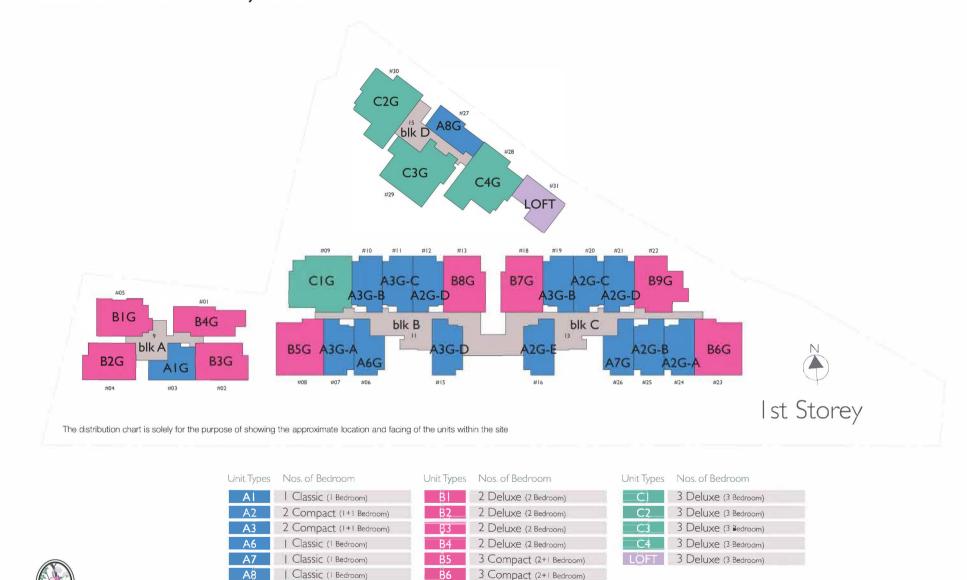

# Unit distribution plans

3 Compact (2+| Bedroom)

3 Compact (2+1 Bedroom) 3 Compact (2+1 Bedroom)

Building Plan Approval No. A1553-00109-2012-BP01 dated 02 Jul 2013 and Building Plan Approval No. A1553-00109-2012-BP02 dated 03 Dec 2014. The unit layout plans of the building project are not drawn to scale and the scale used are not shown. The plans are subject to change as may be required or approved by the relevant authorities. Areas are estimates only and are subject to final survey. Plans are not drawn to scale and do not form part of the contract.

88

| Unit Types | Nos. of Bedroom         | Unit Types | Nos. of Bedroom         | Unit Types | Nos. of Bedroom      |
|------------|-------------------------|------------|-------------------------|------------|----------------------|
| A          | Classic (1 Bedroom)     | BI         | 2 Deluxe (2 Bedroom)    | CI         | 3 Deluxe (3 Bedroom) |
| Á2         | 2 Compact (1+1 Bedroom) | <b>B</b> 2 | 2 Deluxe (2 Bedroom)    | C2         | 3 Deluxe (3 Bedroom) |
| A3         | 2 Compact (I+I Bedroom) | B3         | 2 Deluxe (2 Bedroom)    | C3         | 3 Deluxe (3 Bedroom) |
| Å4         | Classic (  Bedroom)     | B4         | 2 Deluxe (2 Bedroom)    | C4         | 3 Deluxe (3 Bedroom) |
| A5         | Classic (  Bedroom)     | <u> </u>   | 3 Compact (2+1 Bedroom) | LOFT       | 3 Deluxe (3 Bedroom) |
| Å6         | Classic (  Bedroom)     | B6         | 3 Compact (2+1 Bedroom) |            |                      |
| A7         | Classic (  Bedroom)     | B7         | 3 Compact (2+1 Bedroom) |            |                      |
| A8         | Classic (  Bedroom)     | B8         | 3 Compact (2+1 Bedroom) |            |                      |
|            |                         | B9         | 3 Compact (2+1 Bedroom) |            |                      |