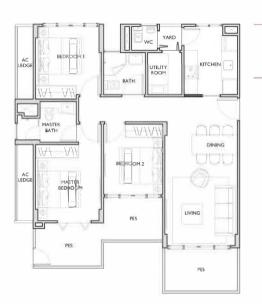

#### Area: 99 sqm

#02-09, #03-09, #04-09 | | Bartley Road, Singapore 539765

Туре: С2

AC LEDGE - 1 YARD 1010 BEDROOM KITCHEN BATH MASTER BATH 57 -DINING BEDROOM 2 MASTER LIVING -BALCONY . BALCONY

Area: 101 sqm

#0|-30 15 Bartley Road, Singapore 539766

(Typical storey)

#### Area: 99 sqm

#02-30, #03-30, #04-30 15 Bartley Road, Singapore 539766

31

Unit layout plans

The Quinn