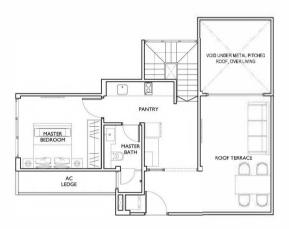

#### Area: |5| sqm

#05-23 | 3 Bartley Road, Singapore 539789

Lower Storey

Upper Storey

MASTER

AC LEDGE

MASTER BEDROOM

-/1//\|//

-

ROOF TERRACE

PANTRY

VOID UNDER METAL PITCHED ROOF, OVER LIVING / DINING

Unit layout plans

Type: C13PH (5th storey + Attic)

Area: 165 sqm

#05-15 11 Bartley Road, Singapore 539765