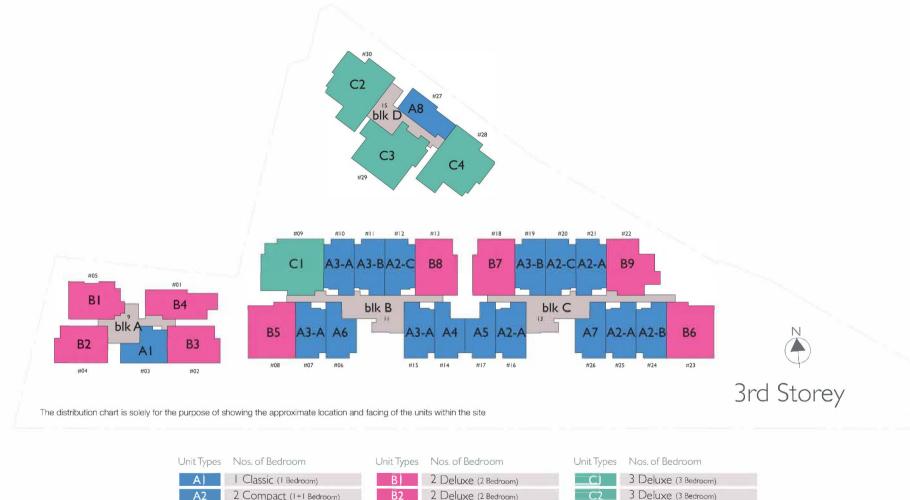

# Unit distribution plans

3 Compact (2+| Bedroom)

3 Compact (2+1 Bedroom) 3 Compact (2+1 Bedroom)

Building Plan Approval No. A1553-00109-2012-BP01 dated 02 Jul 2013 and Building Plan Approval No. A1553-00109-2012-BP02 dated 03 Dec 2014. The unit layout plans of the building project are not drawn to scale and the scale used are not shown. The plans are subject to change as may be required or approved by the relevant authorities. Areas are estimates only and are subject to final survey. Plans are not drawn to scale and do not form part of the contract.

88

| Unit Types | Nos. of Bedroom         | Unit Types | Nos. of Bedroom         | Unit Types | Nos. of Bedroom      |
|------------|-------------------------|------------|-------------------------|------------|----------------------|
| A          | Classic (1 Bedroom)     | BI         | 2 Deluxe (2 Bedroom)    | CI         | 3 Deluxe (3 Bedroom) |
| Á2         | 2 Compact (1+1 Bedroom) | <b>B</b> 2 | 2 Deluxe (2 Bedroom)    | C2         | 3 Deluxe (3 Bedroom) |
| A3         | 2 Compact (I+I Bedroom) | B3         | 2 Deluxe (2 Bedroom)    | C3         | 3 Deluxe (3 Bedroom) |
| Å4         | Classic (  Bedroom)     | B4         | 2 Deluxe (2 Bedroom)    | C4         | 3 Deluxe (3 Bedroom) |
| A5         | Classic (  Bedroom)     | <u> </u>   | 3 Compact (2+1 Bedroom) | LOFT       | 3 Deluxe (3 Bedroom) |
| Å6         | Classic (  Bedroom)     | B6         | 3 Compact (2+1 Bedroom) |            |                      |
| A7         | Classic (  Bedroom)     | B7         | 3 Compact (2+1 Bedroom) |            |                      |
| A8         | Classic (  Bedroom)     | B8         | 3 Compact (2+1 Bedroom) |            |                      |
|            |                         | B9         | 3 Compact (2+1 Bedroom) |            |                      |