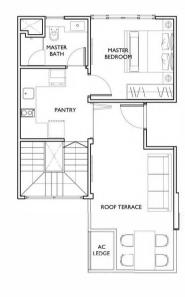

#### Area: |5| sqm

#05-23 | 3 Bartley Road, Singapore 539789

Lower Storey

Upper Storey

MASTER

AC LEDGE

MASTER BEDROOM

-/1//\|//

-

ROOF TERRACE

PANTRY

VOID UNDER METAL PITCHED ROOF, OVER LIVING / DINING

Unit layout plans

Type: C13PH (5th storey + Attic)

Area: 165 sqm

#05-15 11 Bartley Road, Singapore 539765