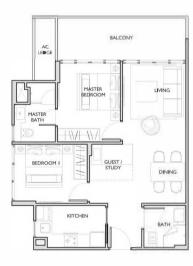

#### 3 Compact (2+| Bedroom) Type: B5 VITCHEN (Typical storey) Area: 78 sqm BATH GUEST / STUDY #02-08, #03-08, #04-08 MASTER $\cap$ ( 11 Bartley Road, Singapore 539765 DINING AC LEDGE \_ BEDROOM LIVING MASTER BALCONY