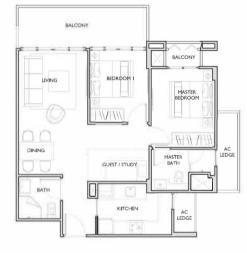

#### Area: 99 sqm

#02-09, #03-09, #04-09 | | Bartley Road, Singapore 539765

Туре: С2

AC LEDGE - 1 YARD 1010 BEDROOM KITCHEN BATH MASTER BATH 57 -DINING BEDROOM 2 MASTER LIVING -BALCONY . BALCONY

Area: 101 sqm