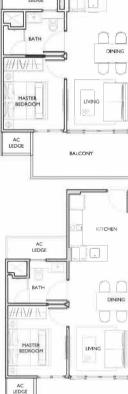

#### Area: 99 sqm

#02-09, #03-09, #04-09 | | Bartley Road, Singapore 539765

Туре: С2

AC LEDGE - 1 YARD 1010 BEDROOM KITCHEN BATH MASTER BATH 57 -DINING BEDROOM 2 MASTER LIVING -BALCONY . BALCONY

Area: 101 sqm