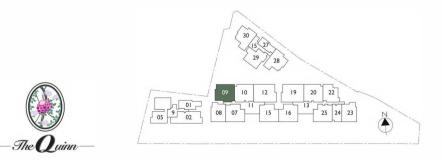

#### 3 Compact (2+1 Bedroom)

Type: B9G (1st storey)

Area: 80 sqm

#01-22 13 Bartley Road, Singapore 539789

Unit layout plans

Type: CIG (Ist storey)

Area: 106 sqm

#01-09 11 Bartley Road, Singapore 539765

#### 3 Deluxe (3 Bedroom)

## Type: CI

#### Area: 99 sqm

#02-09, #03-09, #04-09 | | Bartley Road, Singapore 539765

Туре: С2

AC LEDGE - 1 YARD 1010 BEDROOM KITCHEN BATH MASTER BATH 57 -DINING BEDROOM 2 MASTER LIVING -BALCONY . BALCONY

Area: 101 sqm