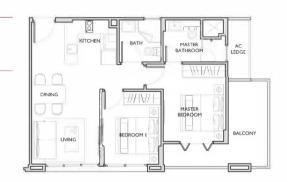

#### 3 Compact (2+1 Bedroom)

Type: B9 (Typical storey)

#### Area: 82 sqm

#02-22, #03-22, #04-22 13 Bartley Road, Singapore 539789

#### 3 Compact (2+1 Bedroom)

Type: B9G (1st storey)

Area: 80 sqm

#01-22 13 Bartley Road, Singapore 539789

Unit layout plans

Type: CIG (Ist storey)

Area: 106 sqm

#01-09 11 Bartley Road, Singapore 539765