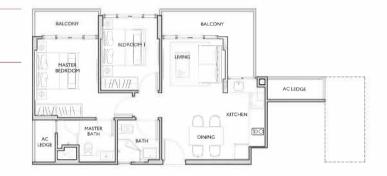

#### 3 Compact (2+| Bedroom) Type: B5 VITCHEN (Typical storey) Area: 78 sqm BATH GUEST / STUDY #02-08, #03-08, #04-08 MASTER $\cap$ ( 11 Bartley Road, Singapore 539765 DINING AC LEDGE \_ BEDROOM LIVING MASTER BALCONY