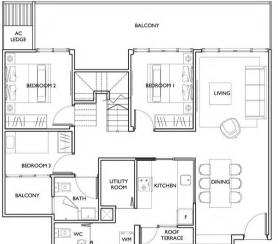

#### 3 Deluxe (3 Bedroom)

(1st storey)

Area: 99 sqm

#01-28

33

Unit layout plans

Type: AIPH (5th storey + Attic)

Area: 84 sqm