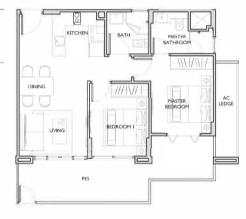

#### 3 Compact (2+1 Bedroom)

Type: B8G (1st storey)

Area: 76 sgm

#01-13 11 Bartley Road, Singapore 539765

#### 3 Compact (2+1 Bedroom)

Type: B8 (Typical storey)

#### Area: 73 sqm

#02-13, #03-13, #04-13 11 Bartley Road, Singapore 539765