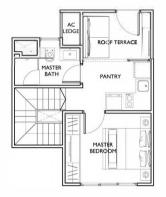

#### Area: |5| sqm

#05-23 | 3 Bartley Road, Singapore 539789

Lower Storey

Upper Storey

MASTER

AC LEDGE

MASTER BEDROOM

-/1//\|//

-

ROOF TERRACE

PANTRY

VOID UNDER METAL PITCHED ROOF, OVER LIVING / DINING

Unit layout plans

Type: C13PH (5th storey + Attic)

Area: 165 sqm

#05-15 11 Bartley Road, Singapore 539765