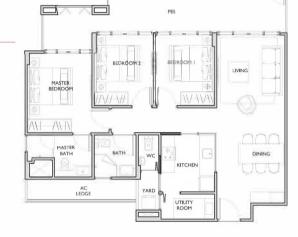

#### Area: 99 sqm

#02-09, #03-09, #04-09 | | Bartley Road, Singapore 539765

Туре: С2

AC LEDGE - 1 YARD 1010 BEDROOM KITCHEN BATH MASTER BATH 57 -DINING BEDROOM 2 MASTER LIVING -BALCONY . BALCONY

Area: 101 sqm