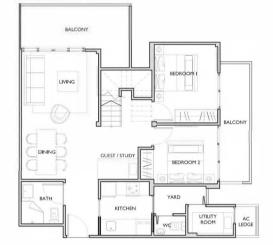

#### 3 Deluxe (3 Bedroom)

## Type: CI

#### Area: 99 sqm

#02-09, #03-09, #04-09 | | Bartley Road, Singapore 539765

Туре: С2

AC LEDGE - 1 YARD 1010 BEDROOM KITCHEN BATH MASTER BATH 57 -DINING BEDROOM 2 MASTER LIVING -BALCONY . BALCONY

Area: 101 sqm