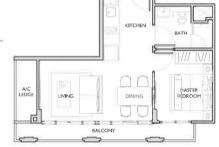

#### 2 Compact (I+I Bedroom)

Type: A2G-A (1st storey with PES facing Bartley Road)

Area: 56 sqm #01-24 13 Bartley Road, Singapore 539789

#### 2 Compact (I+I Bedroom)

Type: A2G-B (1st storey with PES facing Bartley Road)

#### Area: 53 sqm

#01-25 13 Bartley Road, Singapore 539789