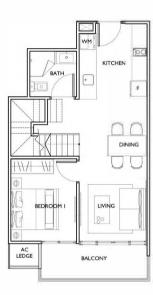

#### 3 Compact (2+| Bedroom) Type: B5 VITCHEN (Typical storey) Area: 78 sqm BATH GUEST / STUDY #02-08, #03-08, #04-08 MASTER $\cap$ ( 11 Bartley Road, Singapore 539765 DINING AC LEDGE \_ BEDROOM LIVING MASTER BALCONY