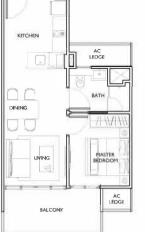

## | Classic (| Bedroom)

Type: A5 (mirror-image of A4) (Typical storey)

#### Area: 50 sqm

19

#02-17 13 Bartley Road, Singapore 539789