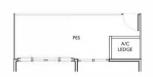

## 4 Compact (3+1 Bedroom)

Type: CIOPH (5th storey)

Area: | 39 sqm

#05-22 | 3 Bartley Road, Singapore 539789

AC LEDGE

Lower Storey

Upper Storey