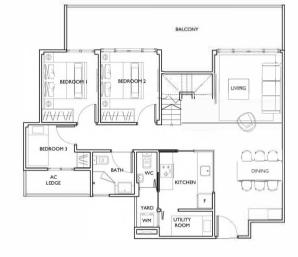

#### 3 Deluxe (3 Bedroom)

## Type: CI

#### Area: 99 sqm

#02-09, #03-09, #04-09 | | Bartley Road, Singapore 539765

Туре: С2

AC LEDGE - 1 YARD 1010 BEDROOM KITCHEN BATH MASTER BATH 57 -DINING BEDROOM 2 MASTER LIVING -BALCONY . BALCONY

Area: 101 sqm