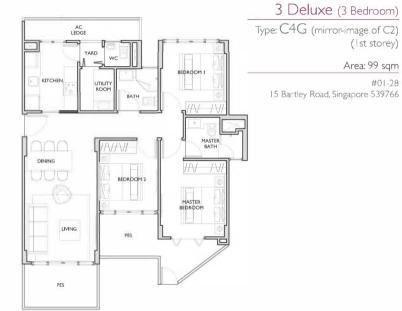

#### 3 Compact (2+1 Bedroom)

Type: B9G (1st storey)

Area: 80 sqm

#01-22 13 Bartley Road, Singapore 539789

Unit layout plans

Type: CIG (Ist storey)

Area: 106 sqm

#01-09 11 Bartley Road, Singapore 539765