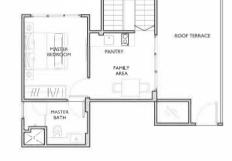

-

ROOF TERRACE

PANTRY

VOID UNDER METAL PITCHED ROOF, OVER LIVING / DINING

Unit layout plans

Type: C13PH (5th storey + Attic)

Area: 165 sqm

#05-15 11 Bartley Road, Singapore 539765

## Area: | 62 sqm

#05-20 | 3 Bartley Road, Singapore 539789

Lower Storey

Upper Storey

FD

FAMILY

PANTRY

ROOF TERRACE