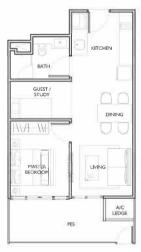

#### 3 Compact (2+| Bedroom) Type: B5 VITCHEN (Typical storey) Area: 78 sqm BATH GUEST / STUDY #02-08, #03-08, #04-08 MASTER $\cap$ ( 11 Bartley Road, Singapore 539765 DINING AC LEDGE \_ BEDROOM LIVING MASTER BALCONY