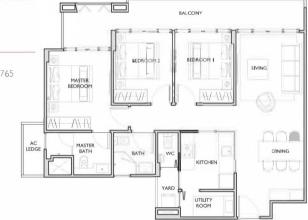

#### 3 Deluxe (3 Bedroom)

## Type: CI

#### Area: 99 sqm

#02-09, #03-09, #04-09 | | Bartley Road, Singapore 539765

Туре: С2

AC LEDGE - 1 YARD 1010 BEDROOM KITCHEN BATH MASTER BATH 57 -DINING BEDROOM 2 MASTER LIVING -BALCONY . BALCONY

Area: 101 sqm