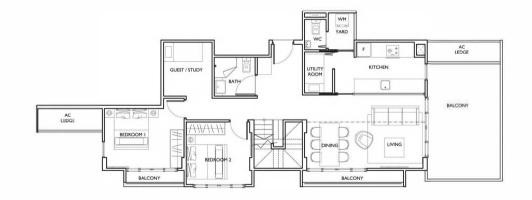

#### 3 Compact (2+| Bedroom) Type: B5 VITCHEN (Typical storey) Area: 78 sqm BATH GUEST / STUDY #02-08, #03-08, #04-08 MASTER $\cap$ ( 11 Bartley Road, Singapore 539765 DINING AC LEDGE \_ BEDROOM LIVING MASTER BALCONY