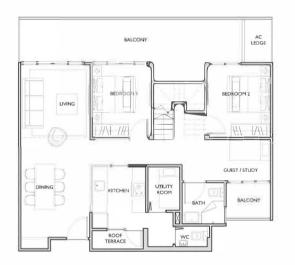

# Unit distribution plans

3 Compact (2+| Bedroom)

3 Compact (2+1 Bedroom) 3 Compact (2+1 Bedroom)

Building Plan Approval No. A1553-00109-2012-BP01 dated 02 Jul 2013 and Building Plan Approval No. A1553-00109-2012-BP02 dated 03 Dec 2014. The unit layout plans of the building project are not drawn to scale and the scale used are not shown. The plans are subject to change as may be required or approved by the relevant authorities. Areas are estimates only and are subject to final survey. Plans are not drawn to scale and do not form part of the contract.

88

| Unit Types | Nos. of Bedroom         | Unit Types | Nos. of Bedroom         | Unit Types | Nos. of Bedroom      |
|------------|-------------------------|------------|-------------------------|------------|----------------------|
| A          | Classic (1 Bedroom)     | BI         | 2 Deluxe (2 Bedroom)    | CI         | 3 Deluxe (3 Bedroom) |
| Á2         | 2 Compact (1+1 Bedroom) | <b>B</b> 2 | 2 Deluxe (2 Bedroom)    | C2         | 3 Deluxe (3 Bedroom) |
| A3         | 2 Compact (I+I Bedroom) | B3         | 2 Deluxe (2 Bedroom)    | C3         | 3 Deluxe (3 Bedroom) |
| Å4         | Classic (  Bedroom)     | B4         | 2 Deluxe (2 Bedroom)    | C4         | 3 Deluxe (3 Bedroom) |
| A5         | Classic (  Bedroom)     | <u> </u>   | 3 Compact (2+1 Bedroom) | LOFT       | 3 Deluxe (3 Bedroom) |
| Å6         | Classic (  Bedroom)     | B6         | 3 Compact (2+1 Bedroom) |            |                      |
| A7         | Classic (  Bedroom)     | B7         | 3 Compact (2+1 Bedroom) |            |                      |
| A8         | Classic (  Bedroom)     | B8         | 3 Compact (2+1 Bedroom) |            |                      |
|            |                         | B9         | 3 Compact (2+1 Bedroom) |            |                      |