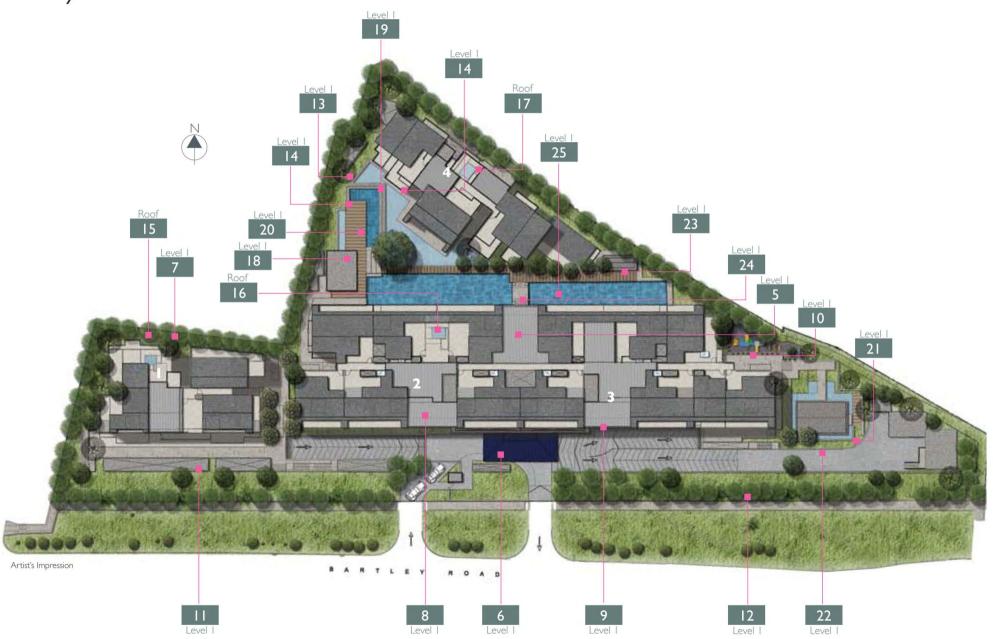

The location plan of the Building Project is not drawn to scale and does not show the scale used. It does not show all the street names, prominent buildings, facilities and other features in the vicinity within a radius of 500 metres of the Building Project. Hence it may not accurately represent the location of the Building Project.

UNIVERSITY

Site plan

The site plan is not drawn to scale and does not show the scale used. The site plan took reference from the approved Building Plan BP01 (reference no. A1553-00109-2012-BP01) dated 02 Jul 2013. The plans are subject to change as may be required or approved by the relevant authorities. Areas are estimates only and are subject to final survey. Plans are not drawn to scale and do not form part of the contract.

Legend

| 1  | Gardenia (Block A)                 |    | Gardenia Greens (Block A Turfing Area) | 21 | La Grille (BBQ Pit)      |  |
|----|------------------------------------|----|----------------------------------------|----|--------------------------|--|
| 2  | Athena (Block B)                   | 2  | Bella Greens (Block CTurfing Area)     | 22 | La Chateau (Clubhouse)   |  |
| 3  | Bella (Block C)                    | 13 | Scarlet Greens (Block D Turfing Area)  | 23 | The Gazebo (Pavilion)    |  |
| 4  | Scarlet (Block D)                  | 4  | Pebble Bay (Pond)                      | 24 | Serenity Bridge (Bridge) |  |
| 5  | La Réception (Main Lobby)          | 15 | Gardenia Spring (Block A Jacuzzi)      | 25 | Serenity Pool (Lap Pool) |  |
| 6  | The Verandah (Dropoff)             | 16 | Athena Spring (Block B Jacuzzi)        |    |                          |  |
| 7  | Plaza Gardenia (Block A Courtyard) | 7  | Scarlet Spring (Block D Jacuzzi)       |    |                          |  |
| 8  | Plaza Athena (Block B Courtyard)   | 18 | La Gymnase (Gymnasium)                 |    |                          |  |
| 9  | Plaza Bella (Block C Courtyard)    | 9  | Petite Bath (Kids' Pool)               |    |                          |  |
| 10 | Petite Play (Playground)           | 20 | The Terrace (Timber Deck)              |    |                          |  |

The site plan is not drawn to scale and does not show the scale used. The site plan took reference from the approved Building Plan BP01 (reference no. A1553-00109-2012-BP01) dated 02 Jul 2013. The plans are subject to change as may be required or approved by the relevant authorities. Areas are estimates only and are subject to final survey. Plans are not drawn to scale and do not form part of the contract.