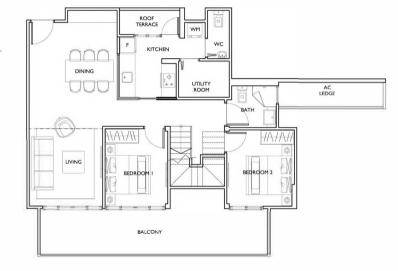

#### 3 Compact (2+| Bedroom) Type: B5 VITCHEN (Typical storey) Area: 78 sqm BATH GUEST / STUDY #02-08, #03-08, #04-08 MASTER $\cap$ ( 11 Bartley Road, Singapore 539765 DINING AC LEDGE \_ BEDROOM LIVING MASTER BALCONY