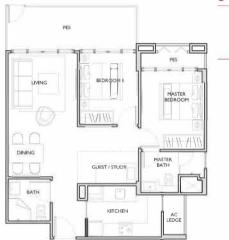

#### 3 Compact (2+| Bedroom) Type: B5 VITCHEN (Typical storey) Area: 78 sqm BATH GUEST / STUDY #02-08, #03-08, #04-08 MASTER $\cap$ ( 11 Bartley Road, Singapore 539765 DINING AC LEDGE \_ BEDROOM LIVING MASTER BALCONY