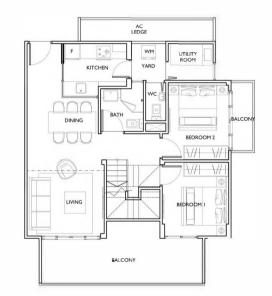

# Unit distribution plans

3 Compact (2+| Bedroom)

3 Compact (2+1 Bedroom) 3 Compact (2+1 Bedroom)

Building Plan Approval No. A1553-00109-2012-BP01 dated 02 Jul 2013 and Building Plan Approval No. A1553-00109-2012-BP02 dated 03 Dec 2014. The unit layout plans of the building project are not drawn to scale and the scale used are not shown. The plans are subject to change as may be required or approved by the relevant authorities. Areas are estimates only and are subject to final survey. Plans are not drawn to scale and do not form part of the contract.

88

| Unit Types | Nos. of Bedroom         | Unit Types | Nos. of Bedroom         | Unit Types | Nos. of Bedroom      |
|------------|-------------------------|------------|-------------------------|------------|----------------------|
| A          | Classic (1 Bedroom)     | BI         | 2 Deluxe (2 Bedroom)    | CI         | 3 Deluxe (3 Bedroom) |
| Á2         | 2 Compact (1+1 Bedroom) | <b>B</b> 2 | 2 Deluxe (2 Bedroom)    | C2         | 3 Deluxe (3 Bedroom) |
| A3         | 2 Compact (I+I Bedroom) | B3         | 2 Deluxe (2 Bedroom)    | C3         | 3 Deluxe (3 Bedroom) |
| Å4         | Classic (  Bedroom)     | B4         | 2 Deluxe (2 Bedroom)    | C4         | 3 Deluxe (3 Bedroom) |
| A5         | Classic (  Bedroom)     | <u> </u>   | 3 Compact (2+1 Bedroom) | LOFT       | 3 Deluxe (3 Bedroom) |
| Å6         | Classic (  Bedroom)     | B6         | 3 Compact (2+1 Bedroom) |            |                      |
| A7         | Classic (  Bedroom)     | B7         | 3 Compact (2+1 Bedroom) |            |                      |
| A8         | Classic (  Bedroom)     | B8         | 3 Compact (2+1 Bedroom) |            |                      |
|            |                         | B9         | 3 Compact (2+1 Bedroom) |            |                      |