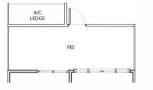

#### 2 Compact (1+1 Bedroom)

Type: A2G-E (1st storey with PES facing bartley road)

13 Bartley Road, Singapore 539789

PES

A/C LEDGE