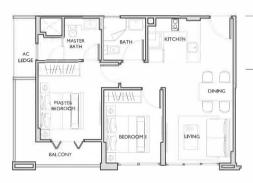

## 2 Deluxe (2 Bedroom)

Type: B2G (1st storey)

Area: 74 sqm

#01-04 9 Bartley Road, Singapore 539763

Unit layout plans

Type: B3G (1st storey)

Area: 74 sqm

#01-02 9 Bartley Road, Singapore 539763