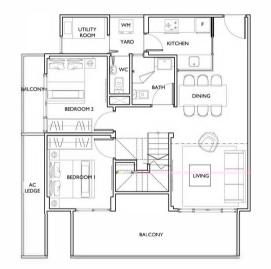

#### Area: 99 sqm

#02-09, #03-09, #04-09 | | Bartley Road, Singapore 539765

Туре: С2

AC LEDGE - 1 YARD 1010 BEDROOM KITCHEN BATH MASTER BATH 57 -DINING BEDROOM 2 MASTER LIVING -BALCONY . BALCONY

Area: 101 sqm