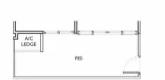

#### 3 Compact (2+| Bedroom) Type: B5 VITCHEN (Typical storey) Area: 78 sqm BATH GUEST / STUDY #02-08, #03-08, #04-08 MASTER $\cap$ ( 11 Bartley Road, Singapore 539765 DINING AC LEDGE \_ BEDROOM LIVING MASTER BALCONY