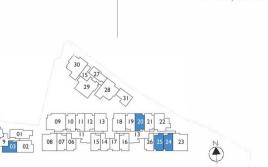

Legend

| 1  | Gardenia (Block A)                 |    | Gardenia Greens (Block A Turfing Area) | 21 | La Grille (BBQ Pit)      |  |
|----|------------------------------------|----|----------------------------------------|----|--------------------------|--|
| 2  | Athena (Block B)                   | 2  | Bella Greens (Block CTurfing Area)     | 22 | La Chateau (Clubhouse)   |  |
| 3  | Bella (Block C)                    | 13 | Scarlet Greens (Block D Turfing Area)  | 23 | The Gazebo (Pavilion)    |  |
| 4  | Scarlet (Block D)                  | 4  | Pebble Bay (Pond)                      | 24 | Serenity Bridge (Bridge) |  |
| 5  | La Réception (Main Lobby)          | 15 | Gardenia Spring (Block A Jacuzzi)      | 25 | Serenity Pool (Lap Pool) |  |
| 6  | The Verandah (Dropoff)             | 16 | Athena Spring (Block B Jacuzzi)        |    |                          |  |
| 7  | Plaza Gardenia (Block A Courtyard) | 7  | Scarlet Spring (Block D Jacuzzi)       |    |                          |  |
| 8  | Plaza Athena (Block B Courtyard)   | 18 | La Gymnase (Gymnasium)                 |    |                          |  |
| 9  | Plaza Bella (Block C Courtyard)    | 9  | Petite Bath (Kids' Pool)               |    |                          |  |
| 10 | Petite Play (Playground)           | 20 | The Terrace (Timber Deck)              |    |                          |  |