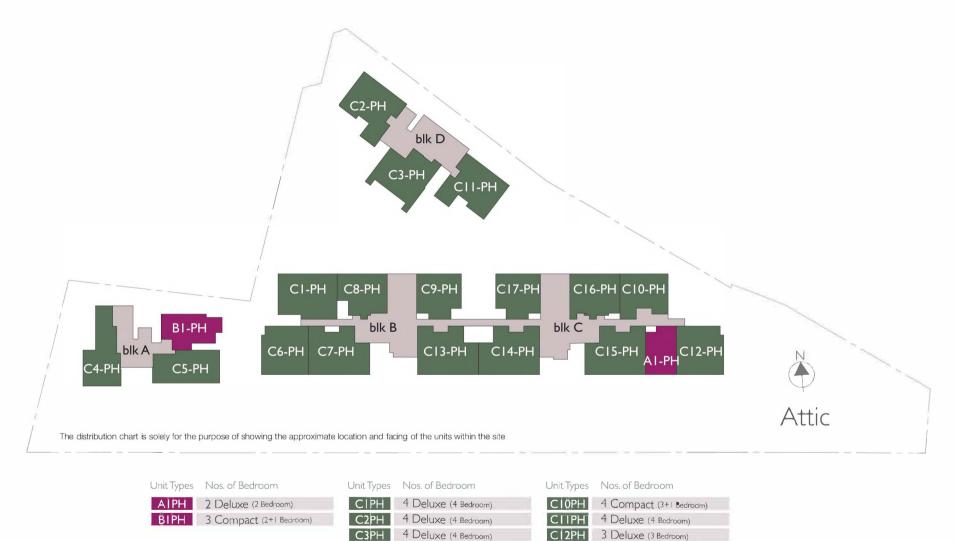

# Unit distribution plans

Αä

AIPH

**B**IPH

|                         | , ,  |                         |       |                         |
|-------------------------|------|-------------------------|-------|-------------------------|
| Classic (I Bedroom)     | CIPH | 4 Deluxe (4 Bedroom)    | CIOPH | 4 Compact (3+1 Bedroom) |
| 2 Deluxe (2 Bedroom)    | C2PH | 4 Deluxe (4 Bedroom)    | CIIPH | 4 Deluxe (4 Bedroom)    |
| 3 Compact (2+1 Bedroom) | C3PH | 4 Deluxe (4 Bedroom)    | CI2PH | 3 Deluxe (3 Bedroom)    |
|                         | C4PH | 4 Compact (3+1 Bedroom) | C13PH | 3 Deluxe (3 Bedroom)    |
|                         | C5PH | 4 Compact (3+1 Bedroom) | CI4PH | 3 Deluxe (3 Bedroom)    |
|                         | C6PH | 3 Deluxe (3 Bedroom)    | C15PH | 3 Deluxe (3 Bedroom)    |
|                         | C7PH | 3 Deluxe (3 Bedroom)    | C16PH | 4 Compact (3+1 Bedroom) |
|                         | C8PH | 4 Deluxe (4 Bedroom)    | CI7PH | 4 Deluxe (4 Bedroom)    |
|                         | C9PH | 4 Compact (3+1 Bedroom) |       |                         |
|                         |      |                         |       |                         |

3 Deluxe (3 Bedroom)

3 Deluxe (3 Bedroom)

4 Deluxe (4 Bedroom)

4 Compact (3+1 Bedroom)

4 Compact (3+1 Bedroom)

4 Compact (3+1 Bedroom)

C4PH

C5PH

C6PH

C7PH

C8PH

C9PH

Building Plan Approval No. A1553-00109-2012-BP01 dated 02 Jul 2013 and Building Plan Approval No. A1553-00109-2012-BP02 dated 03 Dec 2014. The unit layout plans of the building project are not drawn to scale and the scale used are not shown. The plans are subject to change as may be required or approved by the relevant authorities. Areas are estimates only and are subject to final survey. Plans are not drawn to scale and do not form part of the contract.

CI2PH

C13PH

CI4PH

CI5PH

CI6PH

3 Deluxe (3 Bedroom)

3 Deluxe (3 Bedroom)

3 Deluxe (3 Bedroom)

3 Deluxe (3 Bedroom)

CI7PH 4 Deluxe (4 Bedroom)

4 Compact (3+1 Bedroom)

d....

- - - - - - - -

PES

| Classic (I Bedroom)

Type: AIG (Ist storey)