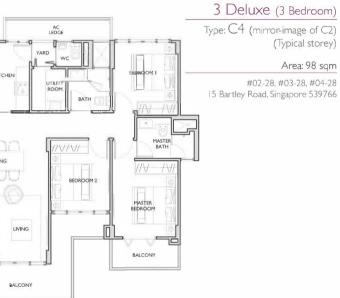

#### 3 Deluxe (3 Bedroom)

(1st storey)

Area: 99 sqm

#01-28

33

Unit layout plans

Type: AIPH (5th storey + Attic)

Area: 84 sqm