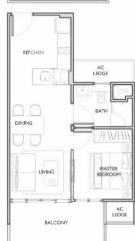

## | Classic (I Bedroom)

Type: A5 (mirror-image of A4) (Typical storey)

#### Area: 50 sqm

#03-17, #04-17 13 Bartley Road, Singapore 539789

BALCONY

| Classic (| Bedroom) Type: A4 (Typical storey)

Area: 50 sqm

#02-14 II Bartley Road, Singapore 539765

Area: 50 sqm

#03-14, #04-14 II Bartley Road, Singapore 539765