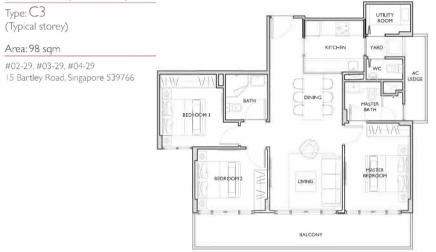

#### 3 Deluxe (3 Bedroom)

## Type: CI

#### Area: 99 sqm

#02-09, #03-09, #04-09 | | Bartley Road, Singapore 539765

Туре: С2

AC LEDGE - 1 YARD 1010 BEDROOM KITCHEN BATH MASTER BATH 57 -DINING BEDROOM 2 MASTER LIVING -BALCONY . BALCONY

Area: 101 sqm