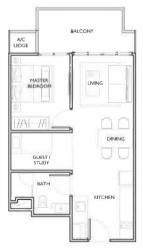

#### 3 Compact (2+| Bedroom) Type: B5 VITCHEN (Typical storey) Area: 78 sqm BATH GUEST / STUDY #02-08, #03-08, #04-08 MASTER $\cap$ ( 11 Bartley Road, Singapore 539765 DINING AC LEDGE \_ BEDROOM LIVING MASTER BALCONY