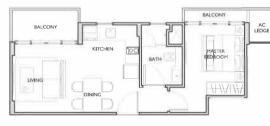

#### 3 Compact (2+| Bedroom) Type: B5 VITCHEN (Typical storey) Area: 78 sqm BATH GUEST / STUDY #02-08, #03-08, #04-08 MASTER $\cap$ ( 11 Bartley Road, Singapore 539765 DINING AC LEDGE \_ BEDROOM LIVING MASTER BALCONY