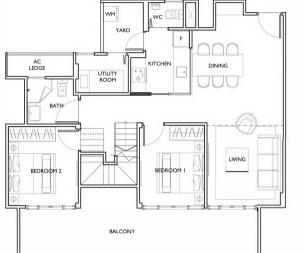

# Unit distribution plans

3 Compact (2+| Bedroom)

3 Compact (2+1 Bedroom) 3 Compact (2+1 Bedroom)

Building Plan Approval No. A1553-00109-2012-BP01 dated 02 Jul 2013 and Building Plan Approval No. A1553-00109-2012-BP02 dated 03 Dec 2014. The unit layout plans of the building project are not drawn to scale and the scale used are not shown. The plans are subject to change as may be required or approved by the relevant authorities. Areas are estimates only and are subject to final survey. Plans are not drawn to scale and do not form part of the contract.

88

| Unit Types | Nos. of Bedroom         | Unit Types | Nos. of Bedroom         | Unit Types | Nos. of Bedroom      |
|------------|-------------------------|------------|-------------------------|------------|----------------------|
| A          | Classic (1 Bedroom)     | BI         | 2 Deluxe (2 Bedroom)    | CI         | 3 Deluxe (3 Bedroom) |
| Á2         | 2 Compact (1+1 Bedroom) | <b>B</b> 2 | 2 Deluxe (2 Bedroom)    | C2         | 3 Deluxe (3 Bedroom) |
| A3         | 2 Compact (I+I Bedroom) | B3         | 2 Deluxe (2 Bedroom)    | C3         | 3 Deluxe (3 Bedroom) |
| Å4         | Classic (  Bedroom)     | B4         | 2 Deluxe (2 Bedroom)    | C4         | 3 Deluxe (3 Bedroom) |
| A5         | Classic (  Bedroom)     | <u> </u>   | 3 Compact (2+1 Bedroom) | LOFT       | 3 Deluxe (3 Bedroom) |
| Å6         | Classic (  Bedroom)     | B6         | 3 Compact (2+1 Bedroom) |            |                      |
| A7         | Classic (  Bedroom)     | B7         | 3 Compact (2+1 Bedroom) |            |                      |
| A8         | Classic (  Bedroom)     | B8         | 3 Compact (2+1 Bedroom) |            |                      |
|            |                         | B9         | 3 Compact (2+1 Bedroom) |            |                      |