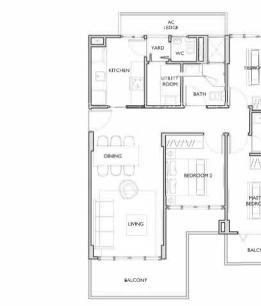

#### Area: 99 sqm

#02-09, #03-09, #04-09 | | Bartley Road, Singapore 539765

Туре: С2

AC LEDGE - 1 YARD 1010 BEDROOM KITCHEN BATH MASTER BATH 57 -DINING BEDROOM 2 MASTER LIVING -BALCONY . BALCONY

Area: 101 sqm