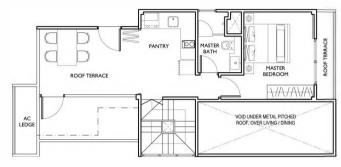

## 4 Deluxe (4 bedroom)

Type: CIIPH (5th storey + Attic)

Area: 146 sqm

#05-28 |5 Bartley Road, Singapore 539766

Lower Storey

Upper Storey

Type: C12PH (5th storey + Attic)

#### Area: |5| sqm

#05-23 | 3 Bartley Road, Singapore 539789

Lower Storey

Upper Storey

MASTER

AC LEDGE

MASTER BEDROOM

-/1//\|//

-

ROOF TERRACE

PANTRY

VOID UNDER METAL PITCHED ROOF, OVER LIVING / DINING

Unit layout plans

Type: C13PH (5th storey + Attic)

Area: 165 sqm

#05-15 11 Bartley Road, Singapore 539765