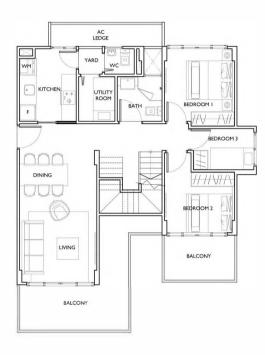

#### 3 Compact (2+| Bedroom) Type: B5 VITCHEN (Typical storey) Area: 78 sqm BATH GUEST / STUDY #02-08, #03-08, #04-08 MASTER $\cap$ ( 11 Bartley Road, Singapore 539765 DINING AC LEDGE \_ BEDROOM LIVING MASTER BALCONY