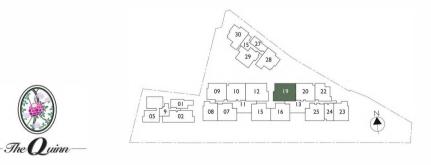

Legend

| 1  | Gardenia (Block A)                 |    | Gardenia Greens (Block A Turfing Area) | 21 | La Grille (BBQ Pit)      |  |
|----|------------------------------------|----|----------------------------------------|----|--------------------------|--|
| 2  | Athena (Block B)                   | 2  | Bella Greens (Block CTurfing Area)     | 22 | La Chateau (Clubhouse)   |  |
| 3  | Bella (Block C)                    | 13 | Scarlet Greens (Block D Turfing Area)  | 23 | The Gazebo (Pavilion)    |  |
| 4  | Scarlet (Block D)                  | 4  | Pebble Bay (Pond)                      | 24 | Serenity Bridge (Bridge) |  |
| 5  | La Réception (Main Lobby)          | 15 | Gardenia Spring (Block A Jacuzzi)      | 25 | Serenity Pool (Lap Pool) |  |
| 6  | The Verandah (Dropoff)             | 16 | Athena Spring (Block B Jacuzzi)        |    |                          |  |
| 7  | Plaza Gardenia (Block A Courtyard) | 7  | Scarlet Spring (Block D Jacuzzi)       |    |                          |  |
| 8  | Plaza Athena (Block B Courtyard)   | 18 | La Gymnase (Gymnasium)                 |    |                          |  |
| 9  | Plaza Bella (Block C Courtyard)    | 9  | Petite Bath (Kids' Pool)               |    |                          |  |
| 10 | Petite Play (Playground)           | 20 | The Terrace (Timber Deck)              |    |                          |  |

#### Area: 50 sqm

19

#02-17 13 Bartley Road, Singapore 539789