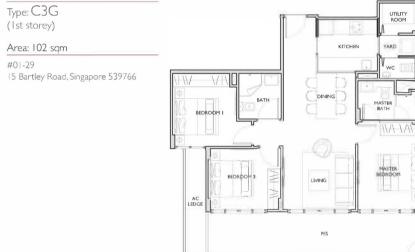

765





#### 3 Compact (2+1 Bedroom)

Type: B9 (Typical storey)

#### Area: 82 sqm

#02-22, #03-22, #04-22 13 Bartley Road, Singapore 539789



#### 3 Compact (2+1 Bedroom)

Type: B9G (1st storey)

Area: 80 sqm

#01-22 13 Bartley Road, Singapore 539789





Unit layout plans

Type: CIG (Ist storey)

Area: 106 sqm

#01-09 11 Bartley Road, Singapore 539765



#### 3 Deluxe (3 Bedroom)

## Type: CI



#### Area: 99 sqm

#02-09, #03-09, #04-09 | | Bartley Road, Singapore 539765







Туре: С2

AC LEDGE - 1 YARD 1010 BEDROOM KITCHEN BATH MASTER BATH 57 -DINING BEDROOM 2 MASTER LIVING -BALCONY . BALCONY



Area: 101 sqm

#0|-30 15 Bartley Road, Singapore 539766





(Typical storey)

#### Area: 99 sqm

#02-30, #03-30, #04-30 15 Bartley Road, Singapore 539766

31

Unit layout plans

The Quinn



#### 3 Deluxe (3 Bedroom)









(1st storey)

Area: 99 sqm

#01-28





33

Unit layout plans

Type: AIPH (5th storey + Attic)

Area: 84 sqm

#05-24 | 3 Bartley Road, Singapore 539789







Upper Storey



# 3 Compact (2+1 Bedroom)

Type: BIPH (5th storey + Attic)

#### Area: 109 sqm

#05-01 9 Bartley Road, Singapore 539763



Lower Storey

Upper Storey



Unit layout plans

Type: CIPH (5th storey + Attic)

Area: | 68 sqm

#05-09 || Bartley Road, Singapore 539765





Lower Storey





Type: C2PH (5th storey + Attic)

#### Area: |48 sqm

#05-30 15 Bartley Road, Singapore 539766



Upper Storey



Lower Storey





Unit layout plans

Type: C3PH (5th storey + Attic)

Area: | 58 sqm

#05-29 15 Bartley Road, Singapore 539766



Lower Storey







Lower Storey

Upper Storey





Building