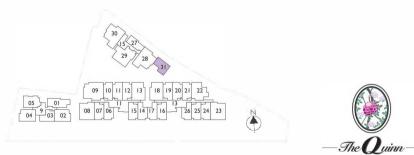

Legend

| 1  | Gardenia (Block A)                 |    | Gardenia Greens (Block A Turfing Area) | 21 | La Grille (BBQ Pit)      |  |
|----|------------------------------------|----|----------------------------------------|----|--------------------------|--|
| 2  | Athena (Block B)                   | 2  | Bella Greens (Block CTurfing Area)     | 22 | La Chateau (Clubhouse)   |  |
| 3  | Bella (Block C)                    | 13 | Scarlet Greens (Block D Turfing Area)  | 23 | The Gazebo (Pavilion)    |  |
| 4  | Scarlet (Block D)                  | 4  | Pebble Bay (Pond)                      | 24 | Serenity Bridge (Bridge) |  |
| 5  | La Réception (Main Lobby)          | 15 | Gardenia Spring (Block A Jacuzzi)      | 25 | Serenity Pool (Lap Pool) |  |
| 6  | The Verandah (Dropoff)             | 16 | Athena Spring (Block B Jacuzzi)        |    |                          |  |
| 7  | Plaza Gardenia (Block A Courtyard) | 7  | Scarlet Spring (Block D Jacuzzi)       |    |                          |  |
| 8  | Plaza Athena (Block B Courtyard)   | 18 | La Gymnase (Gymnasium)                 |    |                          |  |
| 9  | Plaza Bella (Block C Courtyard)    | 9  | Petite Bath (Kids' Pool)               |    |                          |  |
| 10 | Petite Play (Playground)           | 20 | The Terrace (Timber Deck)              |    |                          |  |