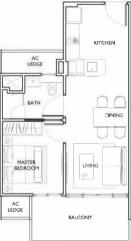

## 2 Deluxe (2 Bedroom)

Type: B2G (1st storey)

Area: 74 sqm

#01-04 9 Bartley Road, Singapore 539763

Unit layout plans

Type: B3G (1st storey)

Area: 74 sqm

#01-02 9 Bartley Road, Singapore 539763