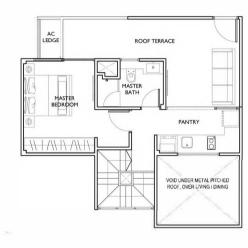

#### Area: |5| sqm

#05-23 | 3 Bartley Road, Singapore 539789

Lower Storey

Upper Storey

MASTER

AC LEDGE

MASTER BEDROOM

-/1//\|//

-

ROOF TERRACE

PANTRY

VOID UNDER METAL PITCHED ROOF, OVER LIVING / DINING

Unit layout plans

Type: C13PH (5th storey + Attic)

Area: 165 sqm

#05-15 11 Bartley Road, Singapore 539765