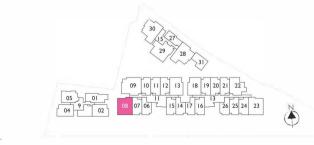

Legend

| 1  | Gardenia (Block A)                 |    | Gardenia Greens (Block A Turfing Area) | 21 | La Grille (BBQ Pit)      |  |
|----|------------------------------------|----|----------------------------------------|----|--------------------------|--|
| 2  | Athena (Block B)                   | 2  | Bella Greens (Block CTurfing Area)     | 22 | La Chateau (Clubhouse)   |  |
| 3  | Bella (Block C)                    | 13 | Scarlet Greens (Block D Turfing Area)  | 23 | The Gazebo (Pavilion)    |  |
| 4  | Scarlet (Block D)                  | 4  | Pebble Bay (Pond)                      | 24 | Serenity Bridge (Bridge) |  |
| 5  | La Réception (Main Lobby)          | 15 | Gardenia Spring (Block A Jacuzzi)      | 25 | Serenity Pool (Lap Pool) |  |
| 6  | The Verandah (Dropoff)             | 16 | Athena Spring (Block B Jacuzzi)        |    |                          |  |
| 7  | Plaza Gardenia (Block A Courtyard) | 7  | Scarlet Spring (Block D Jacuzzi)       |    |                          |  |
| 8  | Plaza Athena (Block B Courtyard)   | 18 | La Gymnase (Gymnasium)                 |    |                          |  |
| 9  | Plaza Bella (Block C Courtyard)    | 9  | Petite Bath (Kids' Pool)               |    |                          |  |
| 10 | Petite Play (Playground)           | 20 | The Terrace (Timber Deck)              |    |                          |  |

# Unit distribution plans

3 Compact (2+| Bedroom)

3 Compact (2+1 Bedroom) 3 Compact (2+1 Bedroom)

Building Plan Approval No. A1553-00109-2012-BP01 dated 02 Jul 2013 and Building Plan Approval No. A1553-00109-2012-BP02 dated 03 Dec 2014. The unit layout plans of the building project are not drawn to scale and the scale used are not shown. The plans are subject to change as may be required or approved by the relevant authorities. Areas are estimates only and are subject to final survey. Plans are not drawn to scale and do not form part of the contract.