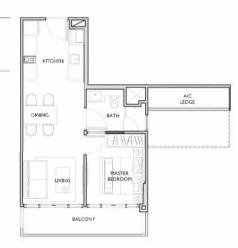

#### 3 Compact (2+| Bedroom) Type: B5 VITCHEN (Typical storey) Area: 78 sqm BATH GUEST / STUDY #02-08, #03-08, #04-08 MASTER $\cap$ ( 11 Bartley Road, Singapore 539765 DINING AC LEDGE \_ BEDROOM LIVING MASTER BALCONY