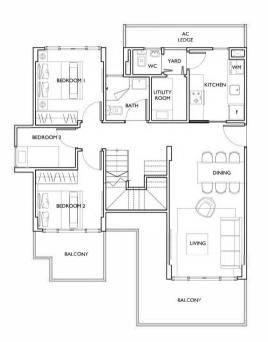

Type: LOFT (1st & 2nd)

#### Area: | | 4 sqm

#01-31 15 Bartley Road, Singapore 539766

Lower Storey

Upper Storey

W/W

BEDROOM 2

BALCONY

AC

BATH

-//\//

BEDROOM I

Specifications

- I) FOUNDATION Piled foundation.
- 2) SUPERSTRUCTURE Reinforced concrete structure.
- 3) WALLS
  - a) External Wall Brick walls and/or reinforced concrete.
  - b) Internal Wall Dry wall partitions and/or brick walls and/or precast concrete panels and/or reinforced concrete.
- 4) ROOF
  - a) Flat roof Reinforced concrete flat roof with insulation and waterproofing system. b) Pitched roof – Metal pitched roof with insulation and waterproofing system.
- 5) CEILING
  - a) Ceiling board with emulsion paint.
  - b) Reinforced concrete soffit skim-coated with emulsion paint.
- 6) **FINISHES** 
  - a) WALL FINISHES
  - Apartment Unit Internal (finishes up to false ceiling height and exposed areas only)
  - (i) Ceramic and/or homogeneous and/or mosaic tiles for Bathrooms and WC where appropriate.
  - (ii) Ceramic and/or homogeneous tiles and/or plaster and/or skim coat with emulsion paint to Kitchens where appropriate.
  - (iii) Plaster and/or skim coat with emulsion paint to other areas.
  - Apartment Unit External
  - (i) Plaster and/or skim coat with spray textured paint and emulsion paint.
  - Common Areas Internal (finishes up to false ceiling height and exposed areas only)
  - (i) Plaster and/or skim coat with emulsion paint.
  - Homogeneous and/or ceramic and/or mosaic tiles and/or plaster and/or skim coat with emulsion paint to Basement & 1st storey lift lobby wall.
  - Common Areas External
  - (i) Plaster and/or skim coat with spray textured paint and emulsion paint.
  - b) FLOOR FINISHES
  - Apartment Unit -
  - Compressed marble to Living, Dining, Family and Kitchen (Type A1~A8, Type A1G~A8G, Type A1-PH, Type B1~B4, Type B1G~B4G, Loft) where applicable.
  - (ii) Homogeneous and/or ceramic tiles to Kitchen (Type B5G~B9G, Type B5~B9, Type C1~C4, Ty
  - (iii) Homogeneous and/or mosaic tiles to Bathroom, Balcony, PES and Roof Terrace where applicable.
  - (iv) Laminated strip flooring to Bedroom.
  - Common Areas -
  - Granite and/or homogenous and/or ceramic and/or mosaic tiles to Lift Lobbies, Club House and Gymnasium.
  - (ii) Homogeneous and/or ceramic and/or mosaic tiles to Courtyard and Communal Roof Terraces.
  - (iii) Mosaic tiles to Swimming Pool and Children's Pool.
  - (iv) Homogeneous tiles to Lily Pond.
  - (v) Timber deck to Sun Deck and Pavilion.