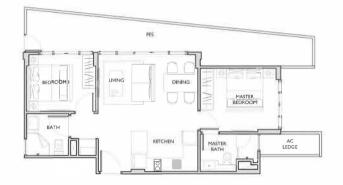

#### 3 Compact (2+| Bedroom) Type: B5 VITCHEN (Typical storey) Area: 78 sqm BATH GUEST / STUDY #02-08, #03-08, #04-08 MASTER $\cap$ ( 11 Bartley Road, Singapore 539765 DINING AC LEDGE \_ BEDROOM LIVING MASTER BALCONY