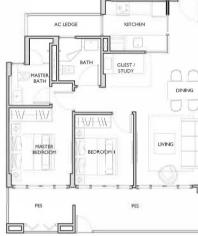

#### 3 Compact (2+1 Bedroom)

Type: B8G (1st storey)

Area: 76 sgm

#01-13 11 Bartley Road, Singapore 539765

#### 3 Compact (2+1 Bedroom)

Type: B8 (Typical storey)

#### Area: 73 sqm

#02-13, #03-13, #04-13 11 Bartley Road, Singapore 539765