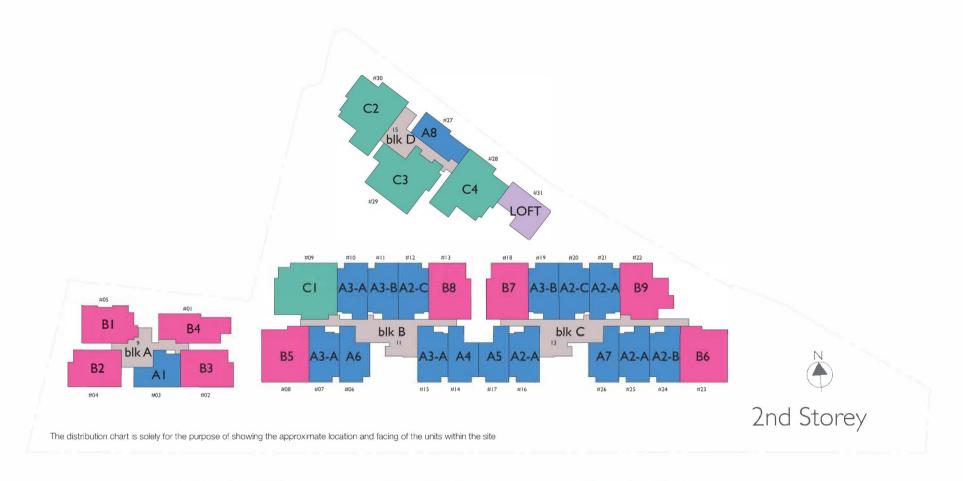

# Unit distribution plans

| Classic (1 bedroom)   | D I | Z Deluxe (2 Bedroom)    |    |
|-----------------------|-----|-------------------------|----|
| Compact (I+I Bedroom) | B2  | 2 Deluxe (2 Bedroom)    | C2 |
| Compact (I+I Bedroom) | B3  | 2 Deluxe (2 Bedroom)    | C3 |
| Classic (I Bedroom)   | B4  | 2 Deluxe (2 Bedroom)    |    |
| Classic (  Bedroom)   | B5  | 3 Compact (2+1 Bedroom) |    |
| Classic (1 Bedroom)   | B6  | 3 Compact (2+1 Bedroom) |    |
| Classic (1 Bedroom)   | B7  | 3 Compact (2+1 Bedroom) |    |
| Classic (I Bedroom)   | Ē8  | 3 Compact (2+1 Bedroom) |    |
|                       | B9  | 3 Compact (2+1 Bedroom) |    |

| C  | 3 Deluxe (3 Bedroom) |
|----|----------------------|
| C2 | 3 Deluxe (3 Bedroom) |
| C3 | 3 Deluxe (3 Bedroom) |
| C4 | 3 Deluxe (3 Bedroom) |

Building Plan Approval No. A1553-00109-2012-BP01 dated 02 Jul 2013 and Building Plan Approval No. A1553-00109-2012-BP02 dated 03 Dec 2014. The unit layout plans of the building project are not drawn to scale and the scale used are not shown. The plans are subject to change as may be required or approved by the relevant authorities. Areas are estimates only and are subject to final survey. Plans are not drawn to scale and do not form part of the contract.

2

1

A3 A4

A5 A6 A7 A8

| Unit Types | Nos. of Bedroom         | Unit Types | Nos. of Bedroom         | Unit Types | Nos. of Bedroom     |
|------------|-------------------------|------------|-------------------------|------------|---------------------|
| A          | Classic (I Bedroom)     | BI         | 2 Deluxe (2 Bedroom)    |            | 3 Deluxe (3 Bedroom |
| A2         | 2 Compact (I+I Bedroom) | B2         | 2 Deluxe (2 Bedroom)    | C2         | 3 Deluxe (3 Bedroom |
| A3         | 2 Compact (I+I Bedroom) | B3         | 2 Deluxe (2 Bedroom)    | C3         | 3 Deluxe (3 Bedroom |
| A4         | Classic (I Bedroom)     | B4         | 2 Deluxe (2 Bedroom)    | C4         | 3 Deluxe (3 Bedroom |
| A5         | Classic (I Bedroom)     | B5         | 3 Compact (2+1 Bedroom) |            |                     |
| A6         | Classic (I Bedroom)     | B6         | 3 Compact (2+1 Bedroom) |            |                     |
| A7         | Classic (I Bedroom)     | <b>B</b> 7 | 3 Compact (2+1 Bedroom) |            |                     |
| A8         | Classic (I Bedroom)     | - B8       | 3 Compact (2+1 Bedroom) |            |                     |
|            |                         | B9         | 3 Compact (2+1 Bedroom) |            |                     |