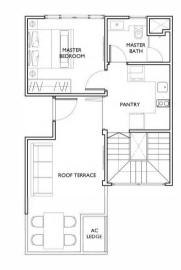

#### Area: |5| sqm

#05-23 | 3 Bartley Road, Singapore 539789

Lower Storey

Upper Storey

MASTER

AC LEDGE

MASTER BEDROOM

-/1//\|//

-

ROOF TERRACE

PANTRY

VOID UNDER METAL PITCHED ROOF, OVER LIVING / DINING

Unit layout plans

Type: C13PH (5th storey + Attic)

Area: 165 sqm

#05-15 11 Bartley Road, Singapore 539765