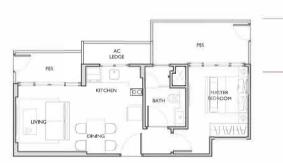

#### Area: 99 sqm

#02-09, #03-09, #04-09 | | Bartley Road, Singapore 539765

Туре: С2

AC LEDGE - 1 YARD 1010 BEDROOM KITCHEN BATH MASTER BATH 57 -DINING BEDROOM 2 MASTER LIVING -BALCONY . BALCONY

Area: 101 sqm