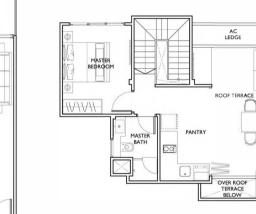

#### 3 Deluxe (3 Bedroom)

## Type: CI

#### Area: 99 sqm

#02-09, #03-09, #04-09 | | Bartley Road, Singapore 539765

Туре: С2

AC LEDGE - 1 YARD 1010 BEDROOM KITCHEN BATH MASTER BATH 57 -DINING BEDROOM 2 MASTER LIVING -BALCONY . BALCONY

Area: 101 sqm