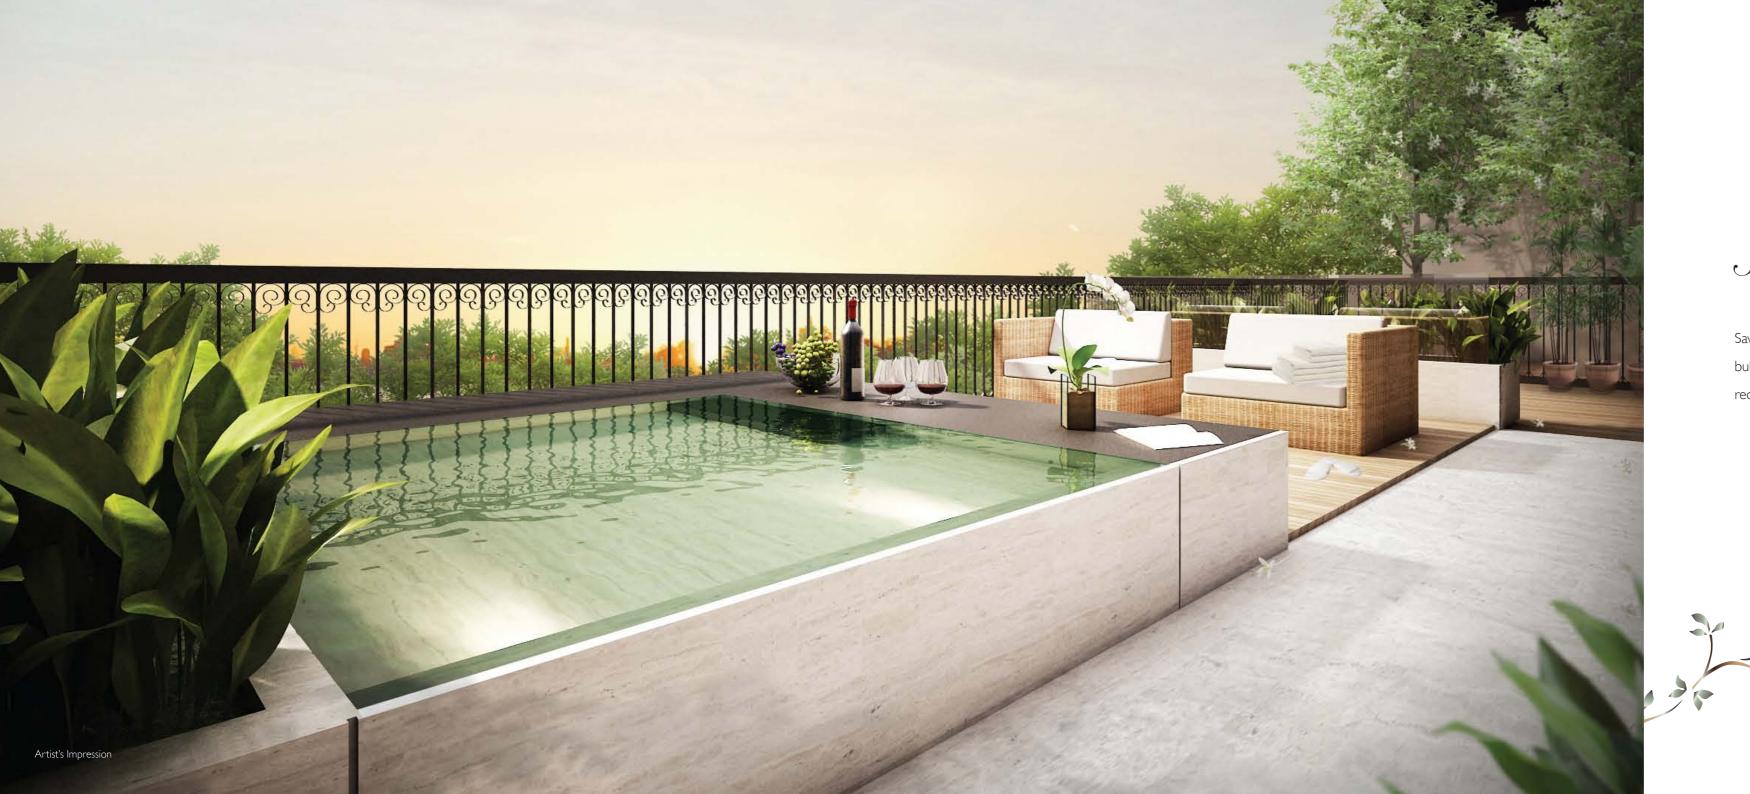

# Soak up the City

Savour mesmerizing views from the rooftop jacuzzi as warm, therapeutic bubbling waters melt away your cares. This is also the perfect spot to recline, soak up the rays and catch up on your glowing tan.