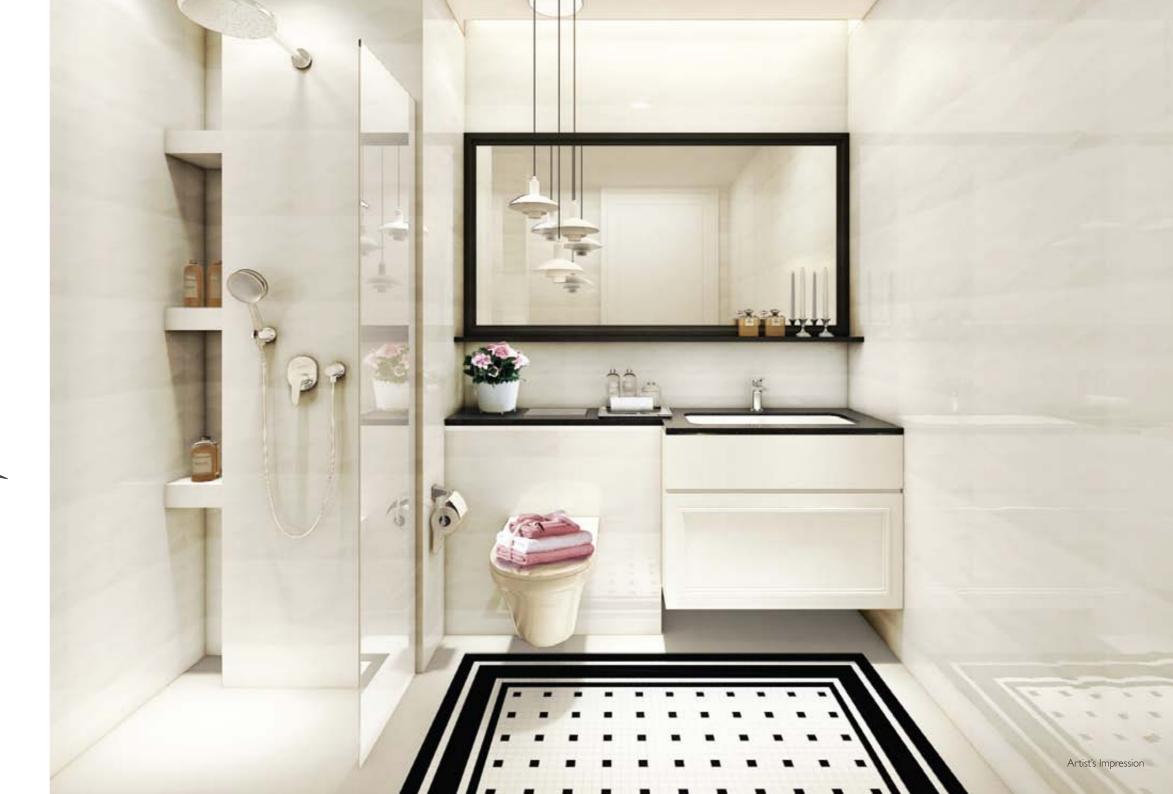

# Revel in Comfort

Luxurious fittings, in a practical, well-planned space, are enhanced by careful detailing within the stylish finishing. Mosaic black and white tiles are artfully combined in geometric motifs with elaborate, classic accents for a harmonious appeal.

### 9) SANITARY FITTINGS

- a) Master Bath/ Bath (I Bedroom/ I+I Bedroom)
  - I set glass partitioned shower cubicle.

- I no. wall-hung water closet with seat & cover c/w concealed cistern.
- I no. granite vanity top with under-counter basin c/w bottle trap.
- I no. single lever basin mixer with pop-up waste.
- I no. shower mixer.
- I no. hand shower c/w shower bar and hose.
- I no. of overhead shower rose
- I no. bathroom mirror, towel rail, paper holder and bathrobe holder.

#### ) Bat

- I set glass partitioned shower cubicle.
- I no. floor standing water closet with seat & cover.
- I no. granite vanity top with under-counter basin c/w bottle trap.
- I no. single lever basin mixer with pop-up waste.
- I no. shower mixer.
- I no. hand shower c/w shower bar and hose.
- I no. bathroom mirror, towel rail, paper holder and bathrobe holder.