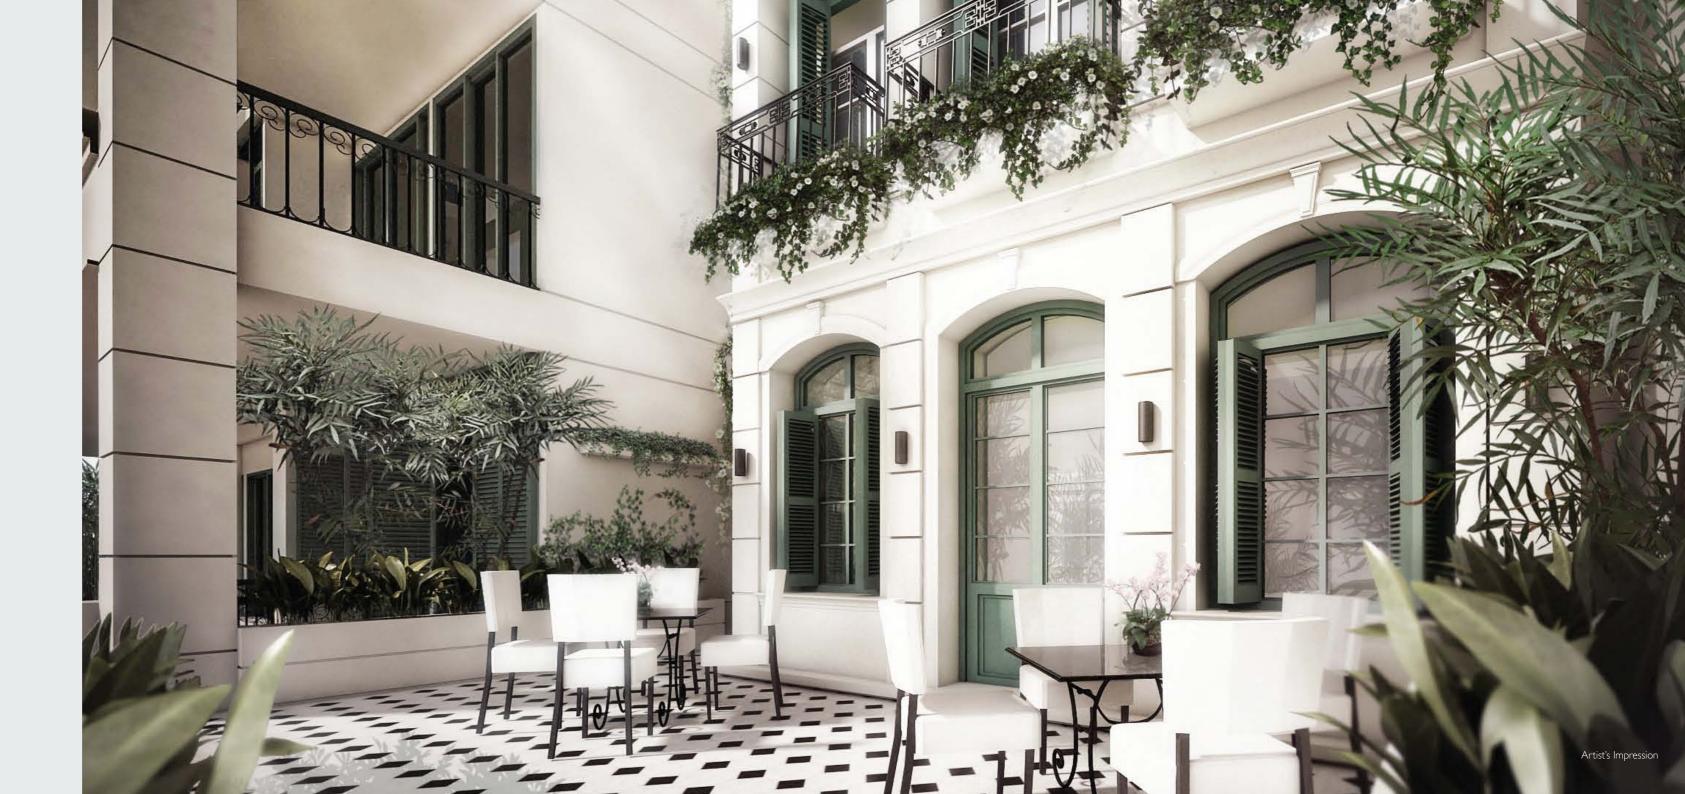

# Explore the Orient

Each lift lobby sits within an exclusive courtyard, embellished by hanging greenery and chic monochromatic tiles. Be inspired by the rich Indochine tradition and cultural essences as you wind down with a friend over tea. Share an intimate tête-à-tête and drink in pleasurable moments of peace and respite while feeling right at home.