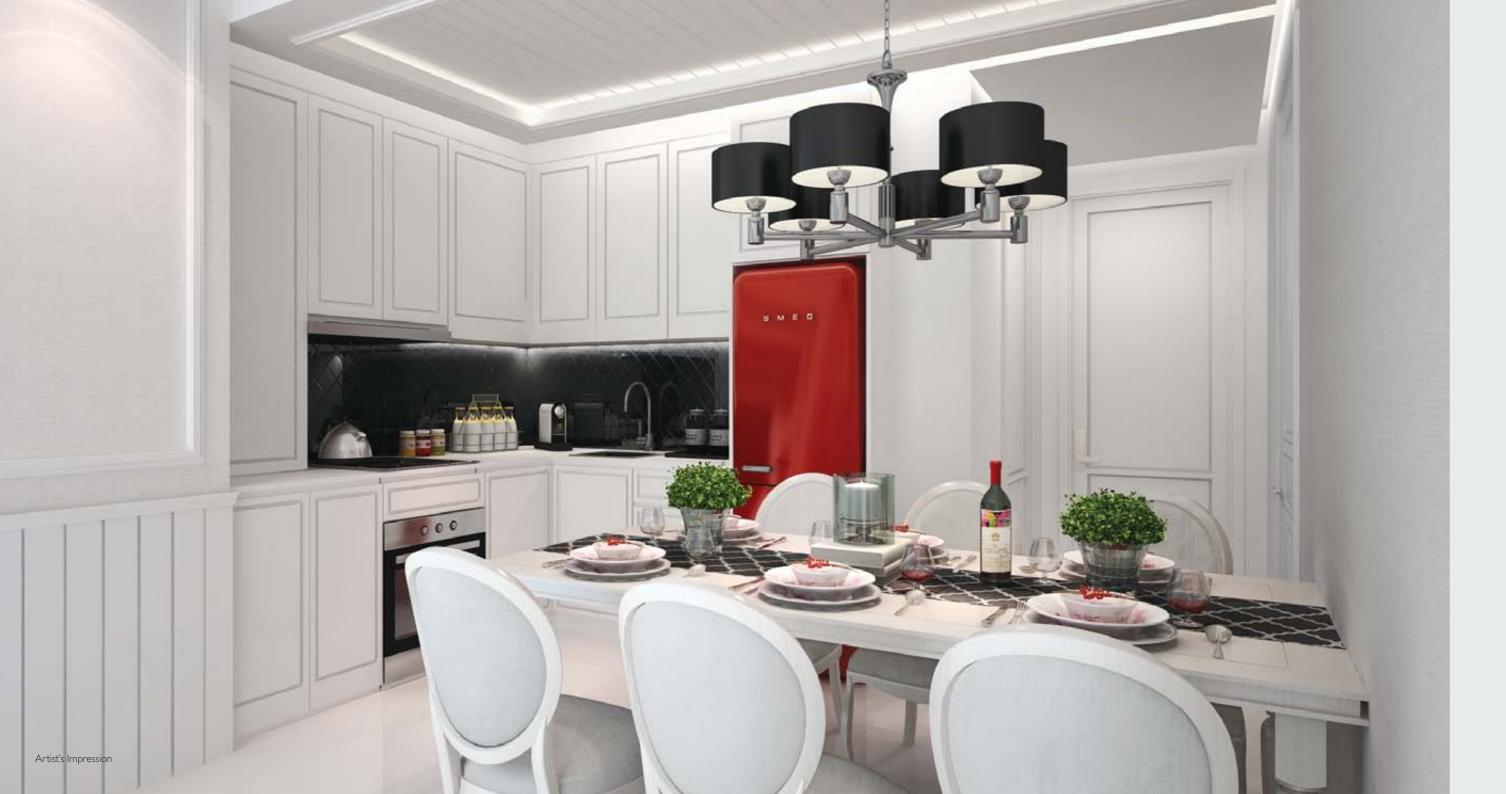

# Ignite Culinary Passions

Take pleasure in a kitchen that will inspire and illuminate your culinary aspirations. The efficient cooking space with contemporary fittings, classic grooveline accents and quality appliances will make every creative minute spent extraordinary.

## **17) ADDITIONAL ITEMS**

- a) High and low kitchen cabinets with counter top complete with gas or electrical cooker hob, cooker hood, built-in convection oven, kitchen sink with mixer, free standing fridge and washing machine cum dryer.
- b) Wardrobe to all bedrooms.
- c) Air-conditioning system to Bedrooms, Living, Dining, Family Area and Study.
- d) Hot water supply to all Bathrooms (except WC) and Kitchen.
- Audio intercom system between Guard House, Basement Lift Lobbies, 1st Storey Lift Lobby and all apartment units. Card access system to lifts.
- f) Vehicle barrier system and metal gate at main driveway entrance.
- g) Security surveillance cameras at selected locations of 1st storey and attic common areas.
- h) Digital lock to main doors of all units.