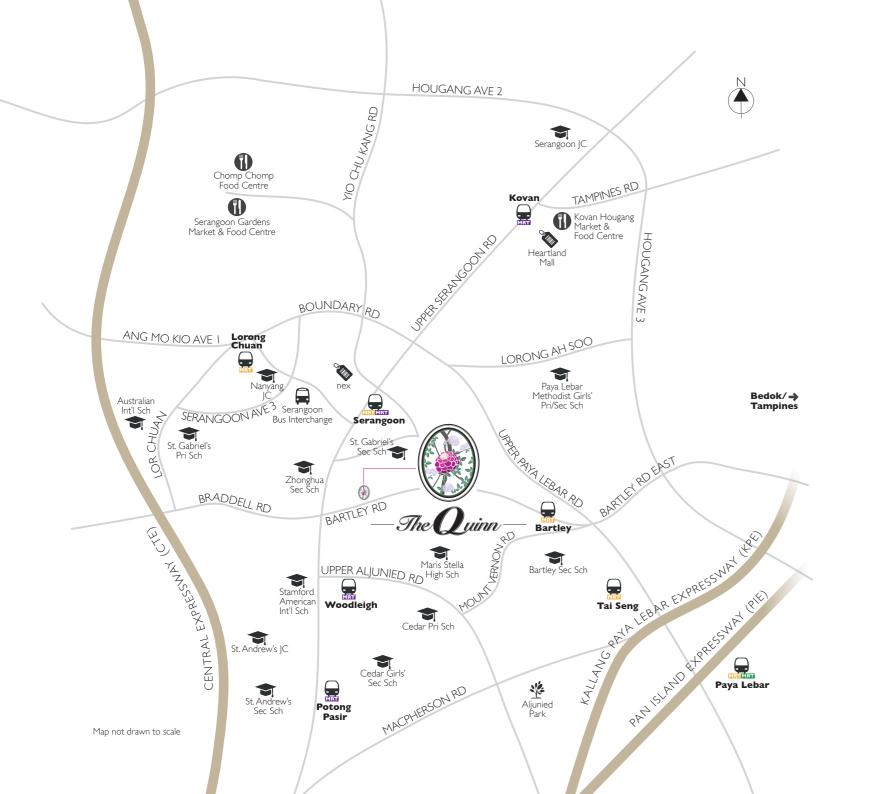

## NORTH EAST LINE

Woodleigh MRTapprox 0.59kmSerangoon MRTapprox 0.68kmPotong Pasirapprox 1.47kmKovan MRTapprox 2.22km

## CIRCLE LINE

Serangoon MRT approx 0.68km
Bartley MRT approx 0.69km
Lorong Chuan MRT approx 1.4km
Tai Seng MRT approx 1.82km
Paya Lebar MRT approx 3.6km

## PRIMARY

Maris Stella High School (Pri School) approx 0.56km Yangzheng Pri School approx 0.84km Cedar Pri School approx 0.93km Saint Gabriel's Primary School approx 1,44km Paya Lebar Methodist Girls' School approx 1,49km St Andrew's Junior School approx 1.6km CHIJ Our Lady of Good Counsel approx 1.84km First Toa Payoh Pri School approx 2.05km Pei Chun Public School approx 2.08km Kuo Chuan Presbyterian Pri School approx 2.15km

## SECONDARY

Saint Gabriel's Secondary School approx 0.38km Zhonghua Secondary School approx 0.72km Bartley Secondary School approx 1.09km Cedar Girls' Secondary School approx 1.13km Paya Lebar Methodist Girls' School approx 1.56km St. Andrew's Secondary School approx 1.68km approx 3.08km Raffles Institution Catholic High School (Sec School) approx 3.43km

## MAJOR SHOPPING MALLS & DISTRICT

NEX approx 0.83km
Heartland Mall approx 2.16km
Orchard Road approx 6.41km

## POPULAR EATERIES

Kovan Hougang Market & Food Centre Chomp Chomp Food Centre / Serangoon Gardens