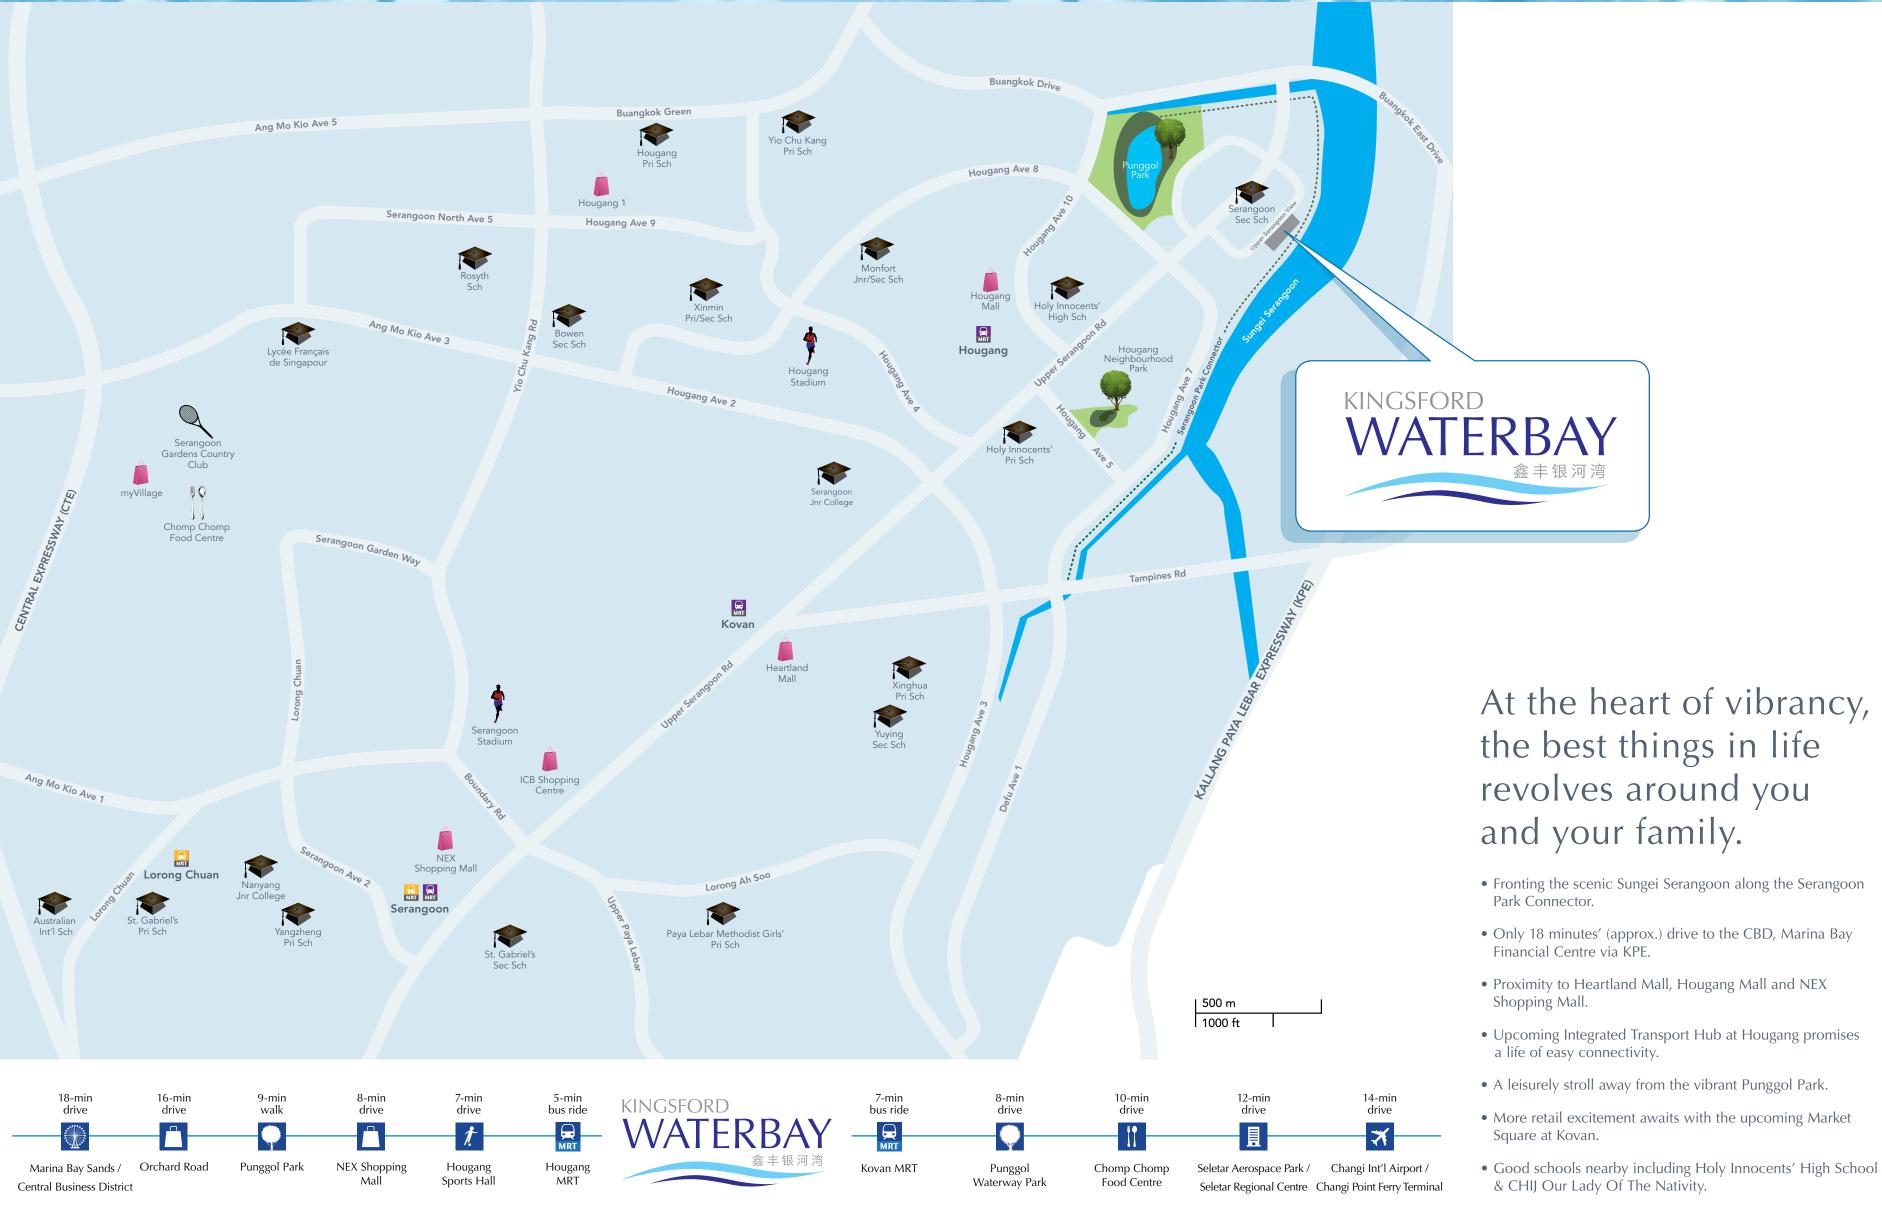

# KINGSFORD VVATERBAY 鑫丰银河湾

\* Estimated travelling time.

Close to eateries and restauran

Six sensorial zones in one amazing address: The Stream, The River, The Cove, The Waterfall, The Promenade and The Club. Be transported to a world of calm and serenity, the perfect playground for you and your family.