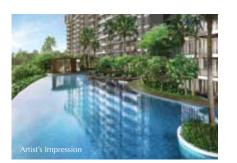

The Stream provides one of the longest man-made river in a private development in Singapore. A flowing surround where every turn is a new discovery of soulful relaxation. Have leisurely jogs down the meandering terrain, join your folks in a healthful Tai Chi practice by the water, or simply

Immerse yourself in a wealth of water escapades.

You will feel you are stepping into a secret garden, a meditative milieu that provides a Zen-like calm from the rigours of modern living. Vibrant and exhilarating with a playful twist of energy and discovery, fall in love with the surrounding vista that inspires nothing less than awe.

#### Zone 1: The Stream

- 1 Fitness Corner
- 2 Sunset Pavilion
- 3 Hydro Walk
- 4 Spa Creek
- 5 50m Lap Pool
- 6 Water Theatre
- 7 The Creek Pool Deck
- 8 Zen Garden
- 9 Ecological Pond
- 10 Sky Ba

#### Zone 2: The River

- 11 BBQ Sun Deck
- 12 Adventure Pool
- 13 Mist Pool
- 14 Jet Pool
- 15 Riverside Pool Deck
- 16 Outdoor Gym

#### Zone 3: The Cove

- 17 Lagoon Deck
- 18 BBQ Pavilion
- 19 Bubbling Pool (Children Pool)

- 20 Water Slide Playground
- 21 Alfresco Gourmet Pavilion
- 22 Lagoon Pool (50m Lap Pool)
- 23 Wave Pool
- 24 Aqua Gym
- 25 Waterfront Pool Deck
- 26 Outdoor Game Room