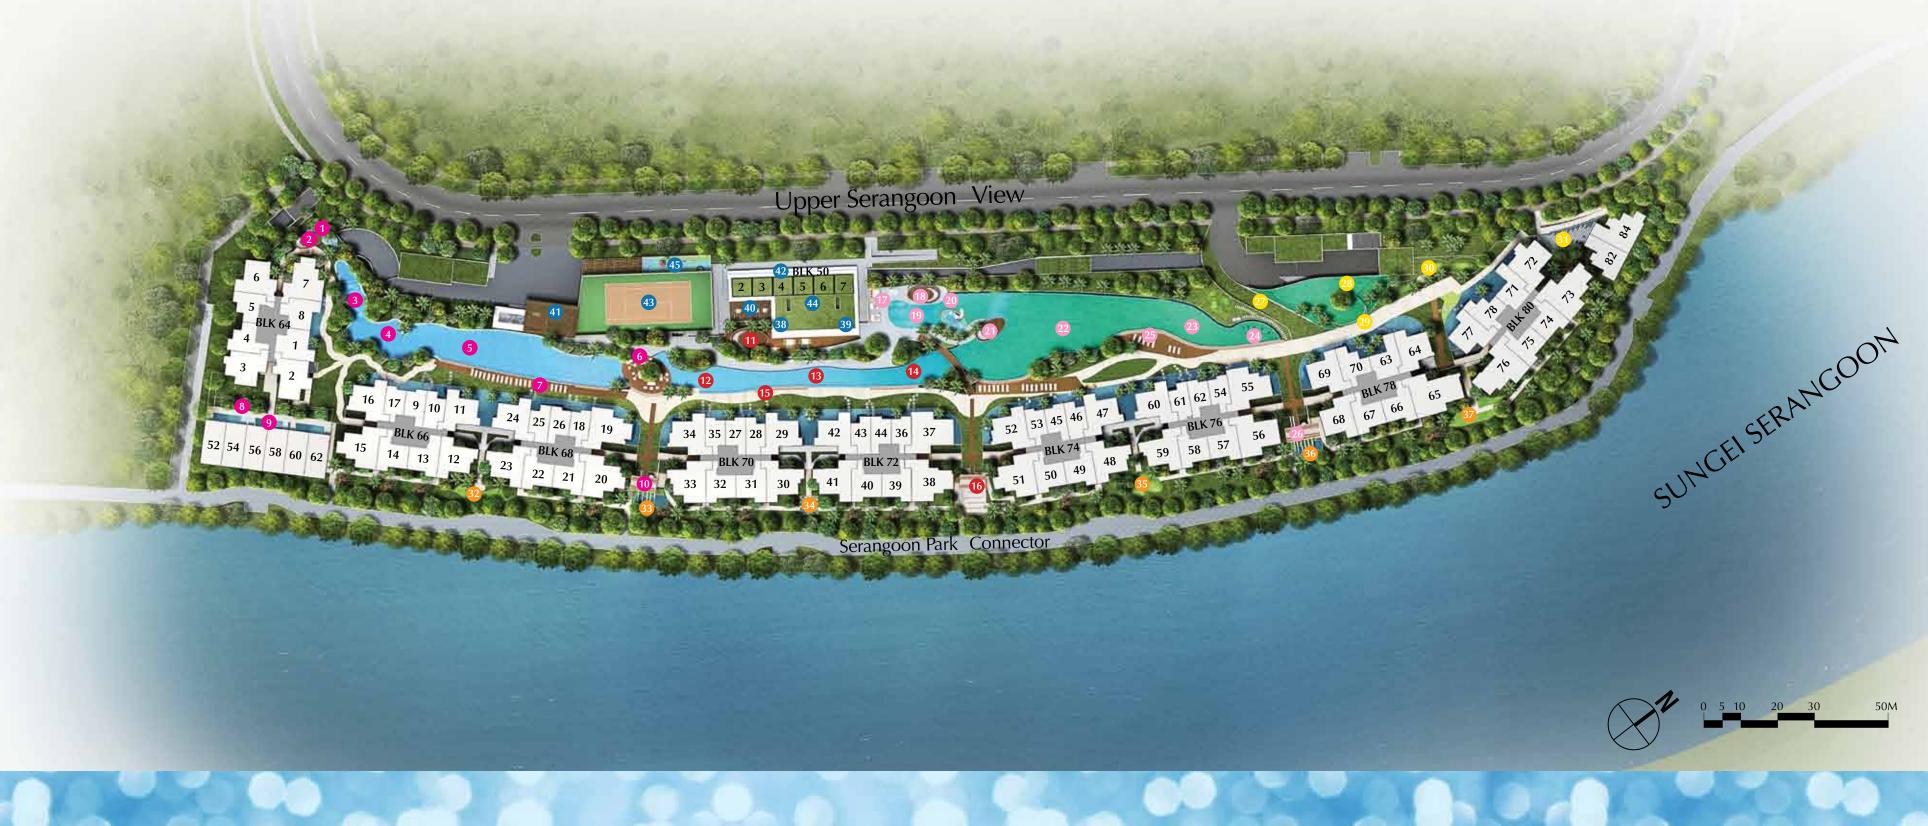

### SITE PLAN

#### Zone 1: The Stream

- 1 Fitness Corner
- 2 Sunset Pavilion
- 3 Hydro Walk
- 4 Spa Creek
- 5 50m Lap Pool
- 6 Water Theatre
- 7 The Creek Pool Deck
- 8 Zen Garden
- 9 Ecological Pond
- 10 Sky Ba

#### Zone 2: The River

- 11 BBQ Sun Deck
- 12 Adventure Pool
- 13 Mist Pool
- 14 Jet Pool
- 15 Riverside Pool Deck
- 16 Outdoor Gym

#### Zone 3: The Cove

- 17 Lagoon Deck
- 18 BBQ Pavilion
- 19 Bubbling Pool (Children Pool)

- 20 Water Slide Playground
- 21 Alfresco Gourmet Pavilion
- 22 Lagoon Pool (50m Lap Pool)
- 23 Wave Pool
- 24 Aqua Gym
- 25 Waterfront Pool Deck
- 26 Outdoor Game Room

#### Zone 4: The Waterfall

- 27 Rolling Lawn
- 28 Waterfall Ridge
- 29 Function Deck

- 30 Putting Green
- 31 Water Zen Garden

#### **Zone 5: The Promenade**

- 2 Meditation Lawn
- 33 Afternoon Tea Court
- Chess Garden
- Rolling Hill Park
- 36 Shallow Mat
- 37 Viewing Terrace

#### Zone 6: The Club

38 Multi-Purpose Room

- 9 Gym Room
- 0 Courtyard
- 1 Viewing Deck
- 2 Commercial Shops
- 43 Tennis Court
- 4 Changing Rooms & Steam Rooms
- Childcare Centre