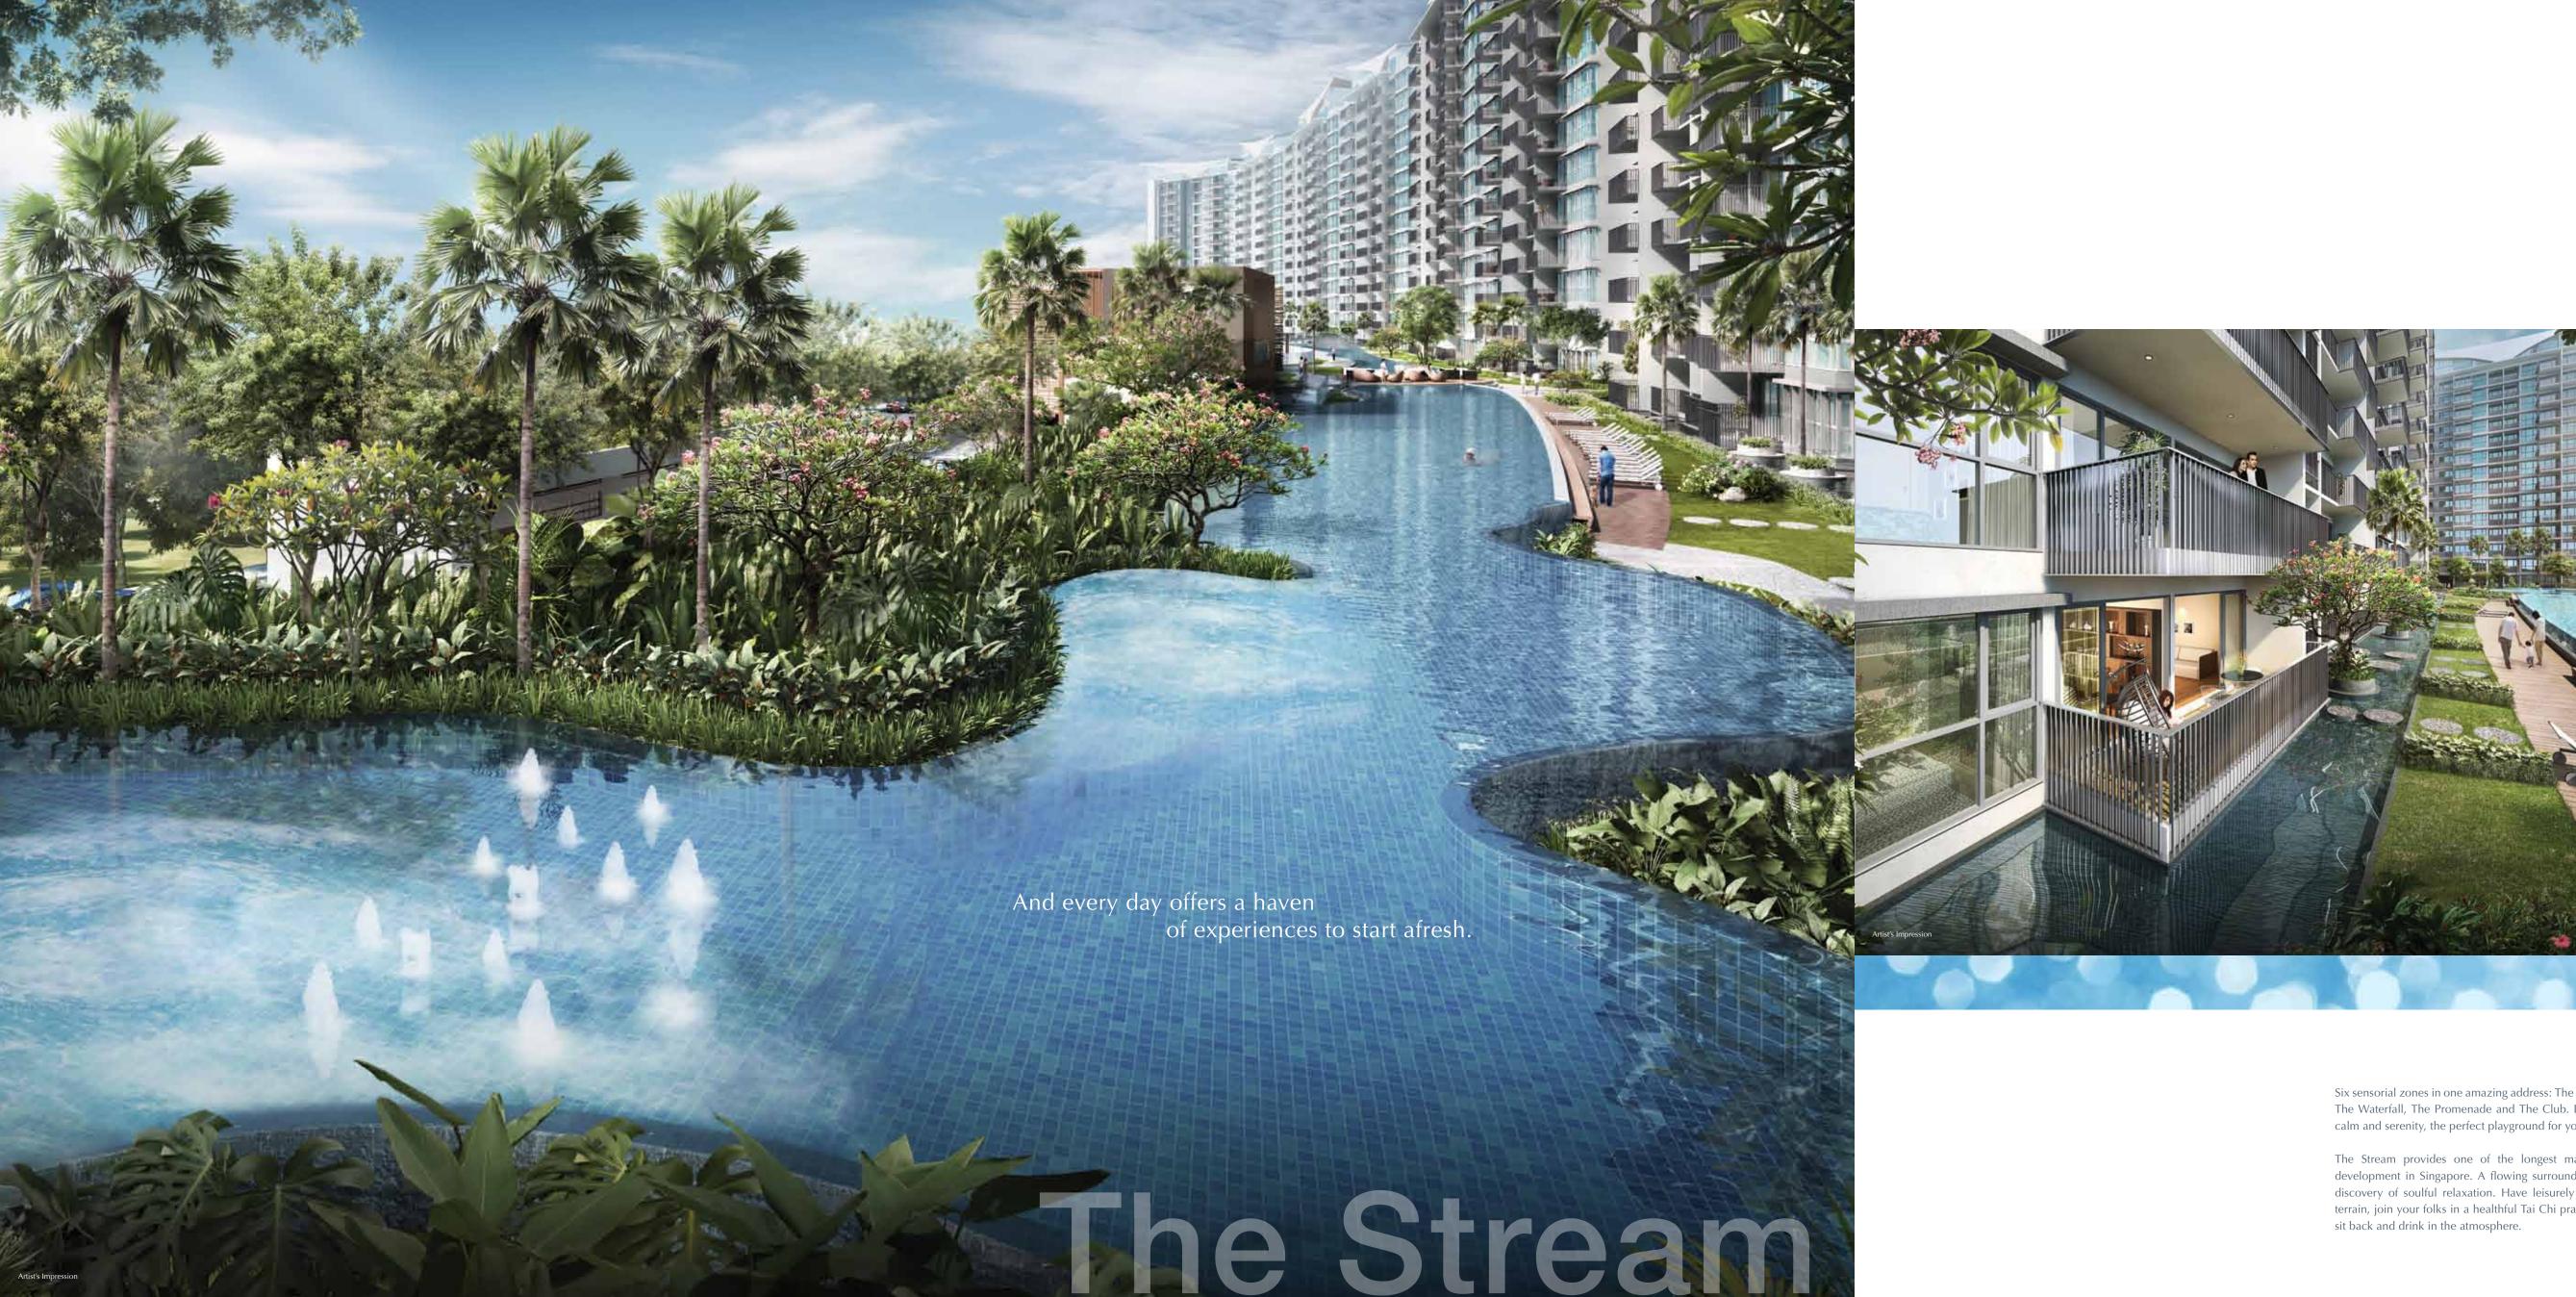

# KINGSFORD VVATERBAY 鑫丰银河湾

\* Estimated travelling time.

Close to eateries and restauran

Six sensorial zones in one amazing address: The Stream, The River, The Cove, The Waterfall, The Promenade and The Club. Be transported to a world of calm and serenity, the perfect playground for you and your family.

The Stream provides one of the longest man-made river in a private development in Singapore. A flowing surround where every turn is a new discovery of soulful relaxation. Have leisurely jogs down the meandering terrain, join your folks in a healthful Tai Chi practice by the water, or simply

Immerse yourself in a wealth of water escapades.

You will feel you are stepping into a secret garden, a meditative milieu that provides a Zen-like calm from the rigours of modern living. Vibrant and exhilarating with a playful twist of energy and discovery, fall in love with the surrounding vista that inspires nothing less than awe.