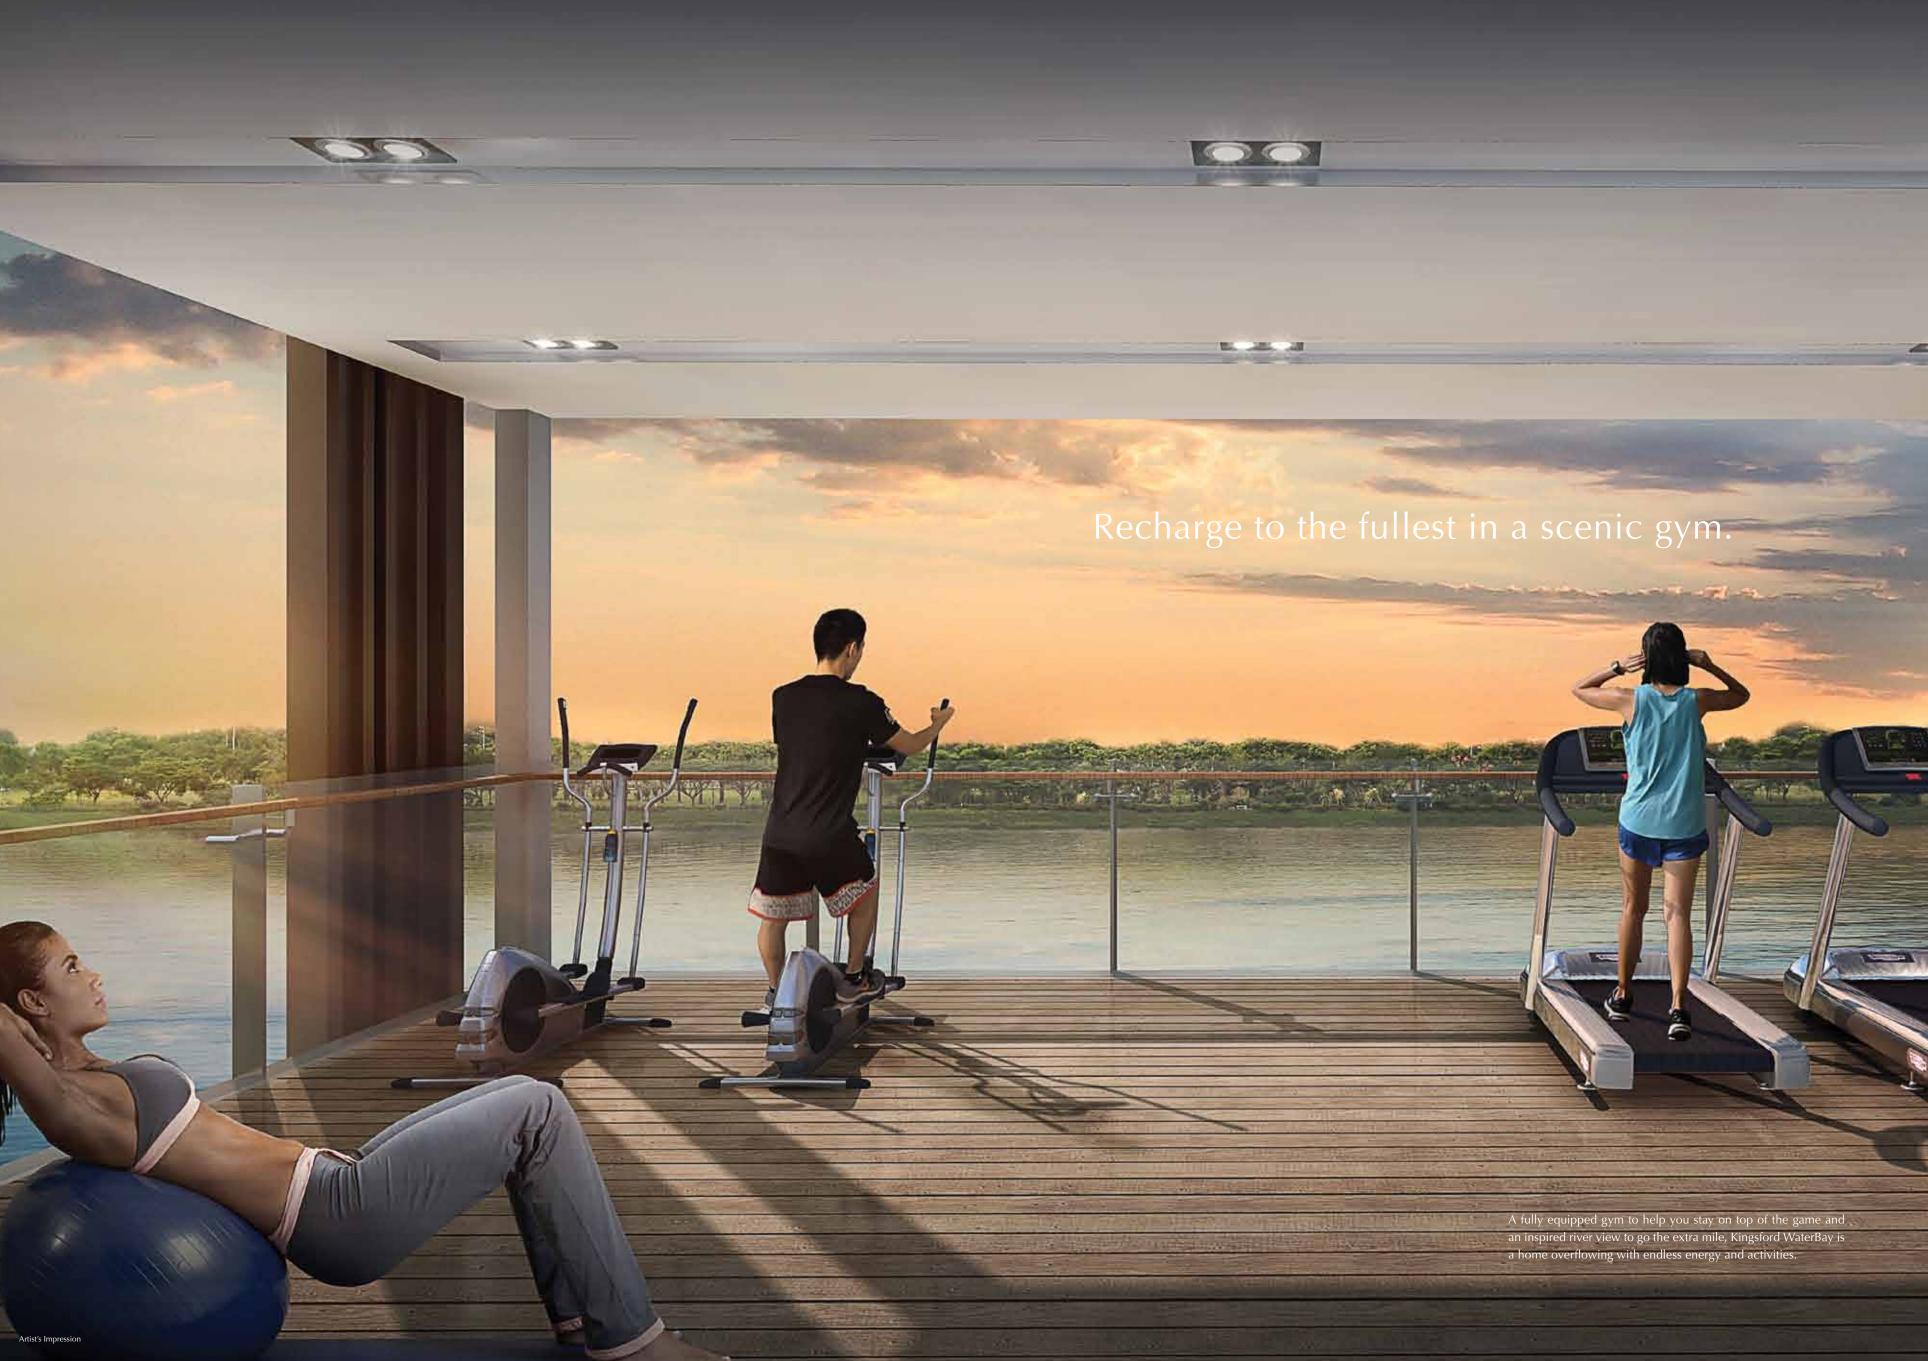

#### Zone 6: The Club

38 Multi-Purpose Room

- 9 Gym Room
- 0 Courtyard
- 1 Viewing Deck
- 2 Commercial Shops
- 43 Tennis Court
- 4 Changing Rooms & Steam Rooms
- Childcare Centre